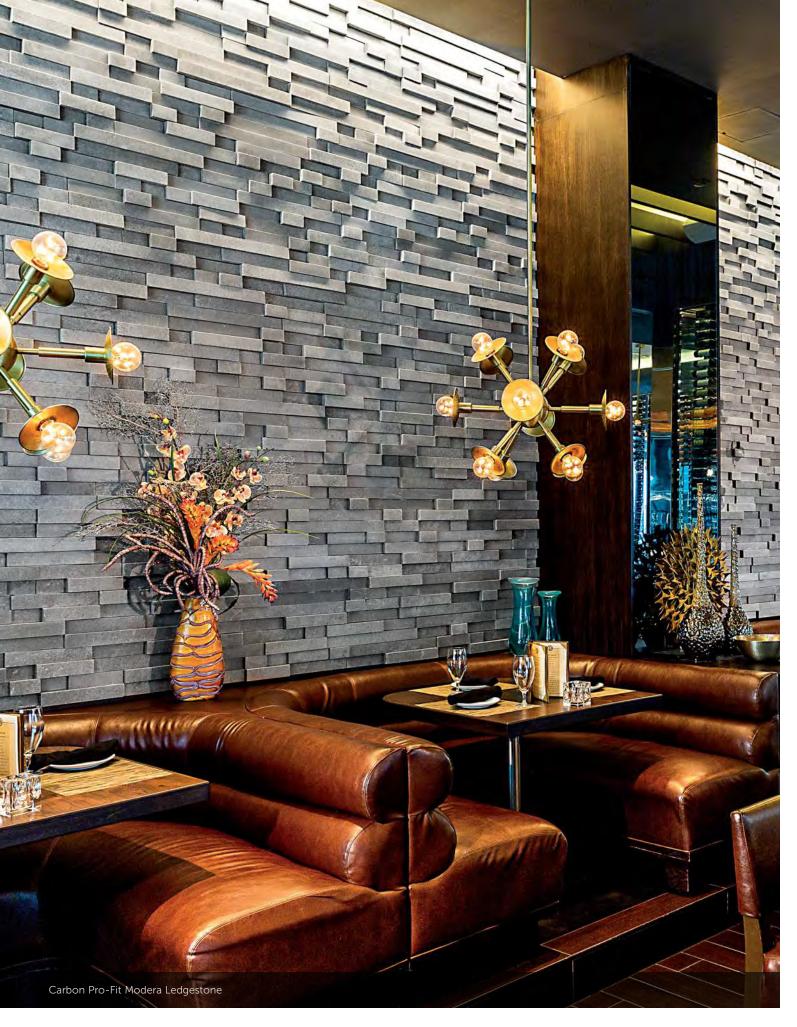

#### PRO-FIT<sup>®</sup> MODERA<sup>™</sup> LEDGESTONE

HEIGHT LE

H THIC 20" <sup>3</sup>/4", 1 CORNER RETURNS 4", 8", 12"

PRO-FIT® LEDGESTONE