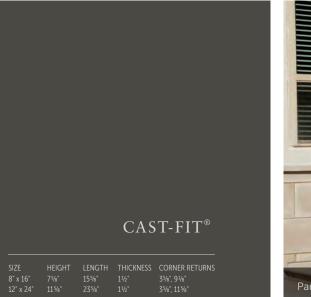

#### TEXTURED CAST-FIT®

| SIZE<br>12" x 24" |  | CORNER RETURNS<br>3%", 11%" |
|-------------------|--|-----------------------------|
|                   |  |                             |

Aspen Country Ledgestone tight-fitted mortar joints

|                              | HEIGHT                                | LENGTH              | THICKNESS                                                | CORNER RETURNS                         |                             | HEIGHT          | LENGTH                                   | THICKNESS                       | CORNER RETURN   |
|------------------------------|---------------------------------------|---------------------|----------------------------------------------------------|----------------------------------------|-----------------------------|-----------------|------------------------------------------|---------------------------------|-----------------|
| ASHLAR                       |                                       |                     |                                                          |                                        | RANDOM ASHLAR               |                 |                                          |                                 |                 |
| CAST-FIT® 8" x 16"           | 7 5/8"                                | 15 <sup>5</sup> /8" | 1 <sup>1</sup> /2"                                       | 3 5/8", 9 1/8"                         | COBBLEFIELD®                | 2" - 8"         | 4" - 20"                                 | 1" - 2 <sup>5</sup> /8"         | 3" - 12"        |
| CAST-FIT® 12" x 24"          | 11 <sup>5</sup> /8"                   | 23 5/8"             | 1 1/2"                                                   | 3 5/8", 11 5/8"                        | CORAL STONE                 | 4" - 12"        | 4" - 16"                                 | 1" - 1 1/4"                     | 2 1/2" - 8 1/2" |
| TEXTURED CAST-FIT® 12" x 24" | 11 <sup>5</sup> /8"                   | 23 5/8"             | 1 1/2"                                                   | 3 5/8", 11 5/8"                        | EUROPEAN CASTLE STONE       | 2" - 12"        | 4" - 16"                                 | $1^{3}/s$ " - $1^{5}/s$ "       | 4" - 12"        |
| BRICK                        |                                       |                     |                                                          |                                        | HEWN STONE™ 308             | 3*              | 8 "                                      | 1 1/2"                          | 3", 7"          |
| HANDMADE CULTURED BRICK®     | 2 3/4"                                | 8 3/16"             | 3/4"                                                     | 3 <sup>5</sup> /8", 8 <sup>1</sup> /4" | HEWN STONE™ 314             | 3*              | 14"                                      | 1 1/2"                          | 3", 7"          |
| JSED BRICK                   | 2 3/8" - 2 5/8"                       | 7 7/8" - 8 1/8"     | 3/4"                                                     | 4", 8"                                 | HEWN STONE™ 514             | 5*              | 14"                                      | 1 1/2"                          | 3", 10"         |
| FIELD                        |                                       |                     |                                                          |                                        | HEWN STONE <sup>™</sup> 522 | 5*              | 22"                                      | 1 1/2"                          | 3", 10"         |
| DRESSED FIELDSTONE           | 2 <sup>1</sup> / <sub>2</sub> " - 14" | 4" - 22"            | $1 \frac{1}{4} - 2 \frac{5}{8}$                          | 4" - 12"                               | HEWN STONE <sup>™</sup> 822 | 8*              | 22*                                      | 1 1/2"                          | 3", 10"         |
| OLD COUNTRY FIELDSTONE       | 1 <sup>1</sup> / <sub>2</sub> " - 10" | 4" - 16 1/2"        | 1" - 2 5/8"                                              | 4" - 12"                               | LIMESTONE                   | 1 1/4" - 6"     | $4^{*} - 16^{-3}/4^{*}$                  | $1 \frac{1}{2} - 2 \frac{5}{8}$ | 4" - 11"        |
| LEDGE                        |                                       |                     |                                                          |                                        | SCULPTED ASHLAR             | 2 1/4" - 7 3/4" | 5 <sup>1</sup> /2" - 20 <sup>1</sup> /2" | 1" - 2"                         | 4", 7", 10"     |
| ANCIENT VILLA LEDGESTONE™    | 2" - 12"                              | 5" - 16"            | 1 1/4" - 1 3/4"                                          | 4" - 12"                               | ROUNDED                     |                 |                                          |                                 |                 |
| COUNTRY LEDGESTONE           | 1 1/2" - 6 1/2"                       | 4 1/4" - 22"        | 1 1/8" - 2 3/8"                                          | 4" - 12"                               | RIVER ROCK                  | 2" - 14"        | 2" - 14"                                 | 1" - 2 5/8"                     | 3" - 12"        |
| DEL MARE LEDGESTONE®         | 1" - 9 1/4"                           | 4 1/2" - 16"        | 3/4" - 1 3/4"                                            | 4" - 12"                               | STREAM STONE                | 2" - 12"        | 2" - 12"                                 | 1 1/2" - 3 1/2"                 | 4" - 9 1/4"     |
| DRYSTACK LEDGESTONE PANEL    | 6"                                    | 20", 24"            | 1" - 2 1/2"                                              | 4 1/4", 8 1/4", 12 1/4"                |                             |                 |                                          |                                 |                 |
| PRO-FIT® ALPINE LEDGESTONE   | 4"                                    | 8", 12", 20"        | 3/4" - 2 $1/4$ "                                         | 4", 8", 12"                            |                             |                 |                                          |                                 |                 |
| PRO-FIT® LEDGESTONE          | 4"                                    | 8", 12", 20"        | 1/2" - 1 1/2"                                            | 4", 8", 12"                            |                             |                 |                                          |                                 |                 |
| PRO-FIT® MODERA™ LEDGESTONE  | 4"                                    | 8", 12", 20"        | 3/4", 1 1/4", 1 3/4"                                     | 4", 8", 12"                            |                             |                 |                                          |                                 |                 |
| PRO-FIT® TERRAIN™ LEDGESTONE | 4"                                    | 8", 12", 20"        | <sup>3</sup> /4", 1 <sup>1</sup> /4", 1 <sup>3</sup> /4" | 4", 8", 12"                            |                             |                 |                                          |                                 |                 |
| SOUTHERN LEDGESTONE          | 1/2" - 6"                             | 4" - 20"            | 1" - 2 5/8"                                              | 4" - 12"                               |                             |                 |                                          |                                 |                 |