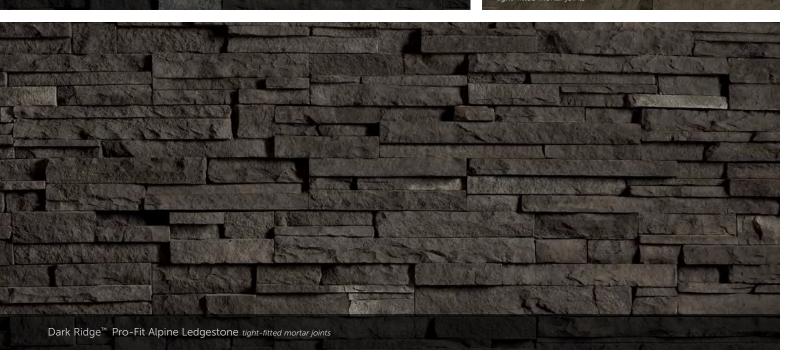

#### PRO-FIT<sup>®</sup> ALPINE LEDGESTONE

HEIGHT LENGTH THICKNESS CORNER RETURNS 4\* 8\*, 12\*, 20\* 3⁄4\* – 2 1⁄4\* 4\*, 8\*, 12\*