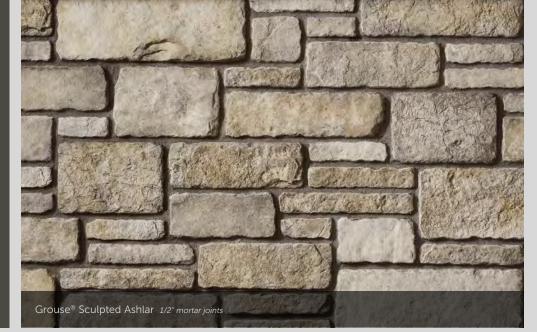

|                                                  | ACCESSORIES                                | HEARTHSTONES        |                     | ACCESSORIES                               | HEARTHSTONES                          |
|--------------------------------------------------|--------------------------------------------|---------------------|---------------------|-------------------------------------------|---------------------------------------|
| PRO-FIT <sup>®</sup> LEDGESTONE                  |                                            |                     | SOUTHERN LEDGESTONE |                                           |                                       |
| GRAY                                             | GRAY, INTAGLIO                             | GRAY                | ASPEN               | FRENCH GRAY™, TAUPE                       | GRAY, MARSH                           |
| MOJAVE                                           | FRENCH GRAY™, TAUPE                        | BLOND, MARSH        | BUCKS COUNTY        | FRENCH GRAY™, GRAY, TAUPE                 | GRAY, MARSH                           |
| PLATINUM                                         | CHAMPAGNE, GRAY,<br>PARCHMENT™             | CREAM, GRAY         | CHARDONNAY          | FRENCH GRAY™, TAUPE                       | CHARDONNAY, MARSH                     |
| SHALE                                            | FRENCH GRAY <sup>™</sup> , GRAY, INTAGLIO, | GRAY, MARSH         | ECHO RIDGE®         | CARBON, GRAY, INTAGLIO,<br>NIGHTFALL™     | GRAY, NIGHTFALL™                      |
|                                                  | TAUPE                                      |                     | GRAY                | GRAY, INTAGLIO                            | GRAY                                  |
| SOUTHWEST BLEND                                  | CHAMPAGNE, PARCHMENT™                      | CREAM, BLOND        | WOLF CREEK®         | FRENCH GRAY™, NIGHTFALL™,<br>SABLE, TAUPE | MARSH, NIGHTFALL <sup>™</sup> , SABLE |
| PRO-FIT <sup>®</sup> MODERA LEDGES               | TONE                                       |                     | SCULPTED ASHLAR     |                                           |                                       |
| CARBON                                           | CARBON                                     | GRAY, NIGHTFALL™    | ECHO RIDGE®         | CARBON, GRAY, INTAGLIO,                   | GRAY. NIGHTFALL™                      |
| INTAGLIO                                         | INTAGLIO                                   | GRAY, MARSH         |                     | NIGHTFALL™                                |                                       |
| VELLUM                                           | VELLUM                                     | CREAM               | SILVER SHORE        | CHAMPAGNE, VELLUM                         | CREAM                                 |
| PRO-FIT <sup>®</sup> TERRAIN <sup>™</sup> LEDGES |                                            |                     | GROUSE              | CHAMPAGNE, VELLUM, TAUPE,<br>FRENCH GRAY™ | CREAM, MARSH                          |
| ARCADIA                                          | CARBON, GRAY                               | GRAY                | FERROUS             | CARBON. NIGHTFALL™. SABLE                 | NIGHTFALL. SABLE                      |
| ARCTIC                                           | CHAMPAGNE                                  | CREAM               | STREAM STONE        |                                           | WIGHTINEE, SABEE                      |
| ETHOS                                            | INTAGLIO                                   | CREAM, MARSH        |                     | CDAY TAUDE                                |                                       |
| TREK                                             | NIGHTFALL™                                 | NIGHTFALL™          | SPRING              | GRAY, TAUPE                               | GRAY, MARSH                           |
| RIVER ROCK                                       |                                            |                     | SUMMER              | CHAMPAGNE, TAUPE                          | BLOND, MARSH                          |
| EARTH BLEND                                      | TAUPE                                      | BLOND, MARSH        | TEXTURED CAST-FIT®  |                                           |                                       |
| LAKE TAHOE                                       | GRAY, TAUPE                                | GRAY                | STANHOPE™ STANHOPE™ | GRAY, FRENCH GRAY™, SABLE                 | GRAY, SABLE                           |
| LAKESHORE                                        | TAUPE                                      | BLOND, CREAM, MARSH |                     |                                           |                                       |