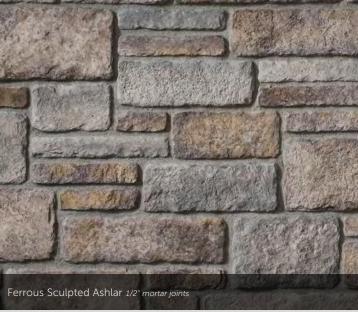

#### SCULPTED ASHLAR

HEIGHT LENGTH THICKNESS CORNER RETURNS 2 ¼\* – 7 ¾\* 5 ½\* – 20 ½\* 1\* – 2\* 4\*, 7\*, 10\*