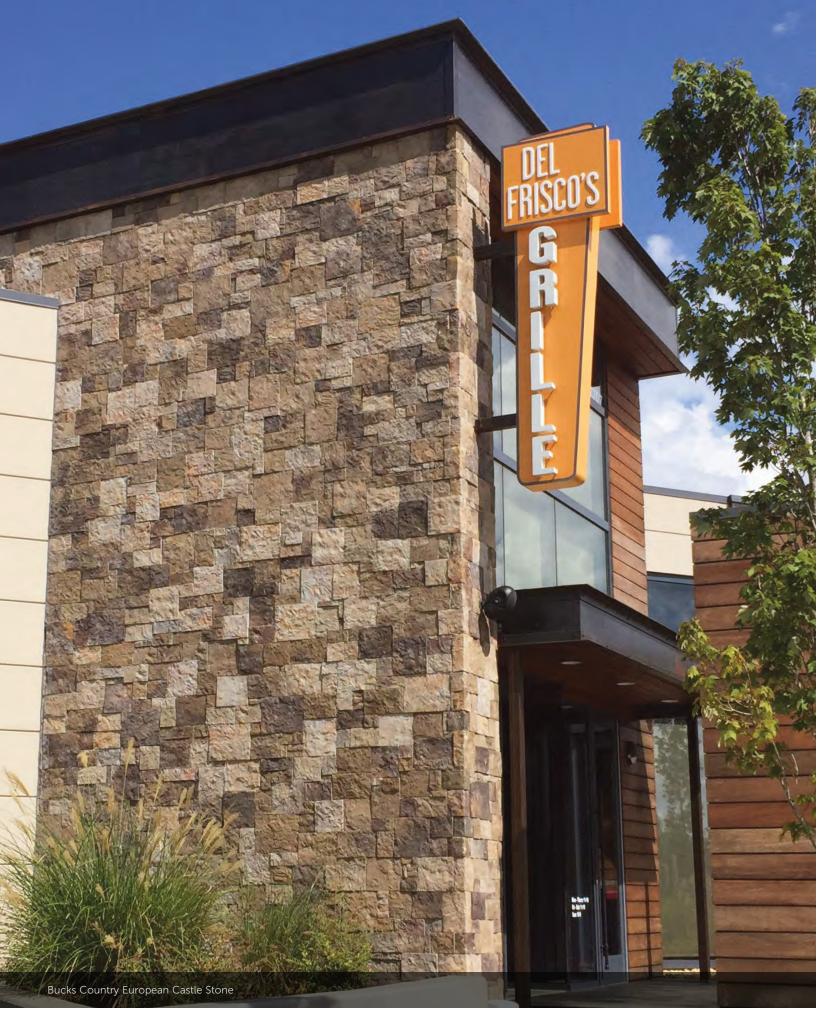

## CREATING THE ULTIMATE IMPULSE BUY.

Today's savvy consumer wants more than a product when they're out shopping-they also want a memorable experience. With Cultured Stone veneers, a storefront, restaurant or hotel is sending a subtle but significant message about what their patrons can expect the moment they step inside. From chic and sophisticated to warm and inviting, Cultured Stone exteriors communicate just how special the interior experience will be.

## EUROPEAN CASTLE STONE

| HEIGHT   | LENGTH   | THICKNESS       | CORNER RETURNS |  |
|----------|----------|-----------------|----------------|--|
| 2" - 12" | 4" – 16" | 1 3/8" - 1 5/8" | 4" – 12"       |  |
|          |          |                 |                |  |