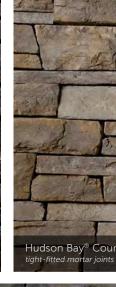

|        |             | 1 1/2"          |                |
| 514              |        |             | 1 1/2"          | 3", 10"        |
| 522              |        |             | 1 1/2"          | 3", 10"        |
| 822              |        |             | 1 1/2"          | 3", 10"        |









Span Hewn Stone



#### CORAL STONE

 HEIGHT
 LENGTH
 THICKNESS
 CORNER RETURNS

 4" - 12"
 4" - 16"
 1" - 1 ¼"
 2 ½" - 8 ½"











Gray™ Cast-Fit 1/2" mortar joints

#### TEXTURED CAST-FIT®

| SIZE<br>12" x 24" |  | CORNER RETURNS<br>3%", 11%" |
|-------------------|--|-----------------------------|
|                   |  |                             |





Aspen Country Ledgestone tight-fitted mortar joints



#### COUNTRY LEDGESTONE

tight-fitted mortar joints

































#### SOUTHERN LEDGESTONE













## A FIRST IMPRESSION SET IN STONE.

Echo Ridge<sup>®</sup> Dressed Fieldstone

#### DRESSED FIELDSTONE

HEIGHT LENGTH THICKNESS CORNER RETURNS 2 ¼2° – 14° 4° – 22° 1 ¼4° – 2 %8° 4° – 12°





Bucks County Dressed Fieldstone 1/2" mortar joints



Sevilla<sup>™</sup> Dressed Fieldstone 1/2" mortar joints



22 The product colors you see are as accurate as current photography and printing techniques allow. We suggest you look at product samples before you select colors.





## BLEND TO MIX, MATCH AND MESMERIZE.

The menu of color choices in our Country Ledgestone and Southern Ledgestone textures were made to pair beautifully with our Dressed Fieldstone. The resulting blends—in whatever proportion you deem perfect—create something tru