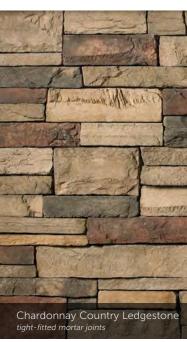

14              |        |             | 1 1/2"          |                |
| 514              |        |             | 1 1/2"          | 3", 10"        |
| 522              |        |             | 1 1/2"          | 3", 10"        |
| 822              |        |             | 1 1/2"          | 3", 10"        |









Span Hewn Stone



#### CORAL STONE

 HEIGHT
 LENGTH
 THICKNESS
 CORNER RETURNS

 4" - 12"
 4" - 16"
 1" - 1 ¼"
 2 ½" - 8 ½"











Gray™ Cast-Fit 1/2" mortar joints

#### TEXTURED CAST-FIT®

| SIZE<br>12" x 24" |  | CORNER RETURNS<br>3%", 11%" |
|-------------------|--|-----------------------------|
|                   |  |                             |





Aspen Country Ledgestone tight-fitted mortar joints



#### COUNTRY LEDGESTONE

tight-fitted mortar joints

































#### SOUTHERN LEDGESTONE













## A FIRST IMPRESSION SET IN STONE.

Echo Ridge<sup>®</sup> Dressed Fieldstone

#### DRESSED FIELDSTONE

HEIGHT LENGTH THICKNESS CORNER RETURNS 2 ¼2° – 14° 4° – 22° 1 ¼4° – 2 %8° 4° – 12°





Bucks County Dressed Fieldstone 1/2" mortar joints



Sevilla<sup>™</sup> Dressed Fieldstone 1/2" mortar joints



22 The product colors you see are as accurate as current photography and printing techniques allow. We suggest you look at product samples before you select colors.





## BLEND TO MIX, MATCH AND MESMERIZE.

The menu of color choices in our Country Ledgestone and Southern Ledgestone textures were made to pair beautifully with our Dressed Fieldstone. The resulting blends—in whatever proportion you deem perfect—create somet