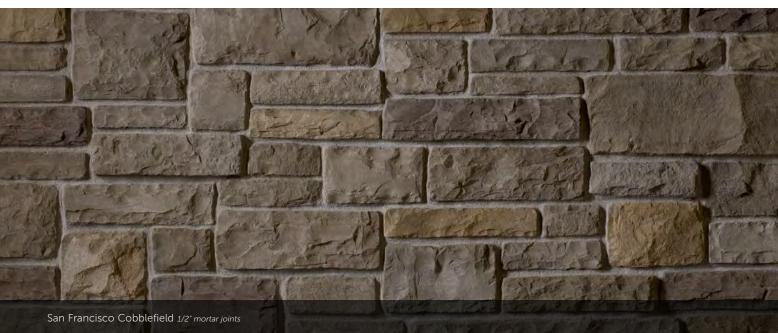

#### COBBLEFIELD®

HEIGHT LENGTH THICKNESS CORNER RETUR 2" – 8" 4" – 20" 1" – 2%" 3" – 12"

Echo Ridge<sup>®</sup> Cobblefield 1/2" mortar joints