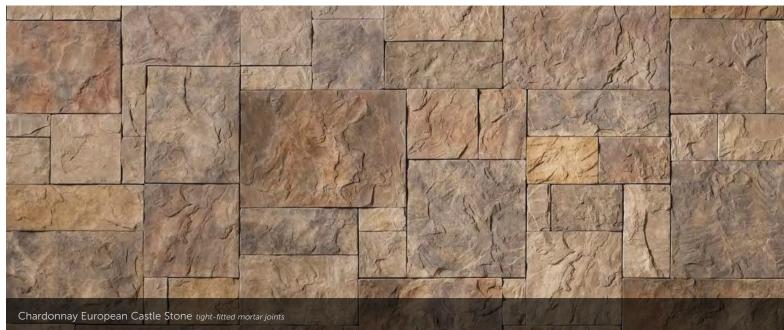

#### THE SPACES IN BETWEEN.

While our gorgeous Cultured Stone veneers tend to be the center of attention, it's often the grouting styles in between that can really make a difference. Creating the right mortar joint for a project is a matter of choosing not only the perfect color, but also the right width—a choice that naturally affects the total square footage. And while a standard mortar joint is typically 1/2" in width, some stone textures allow for a dry stacked, tight-fitted joint to achieve a clean, tailored appearance.