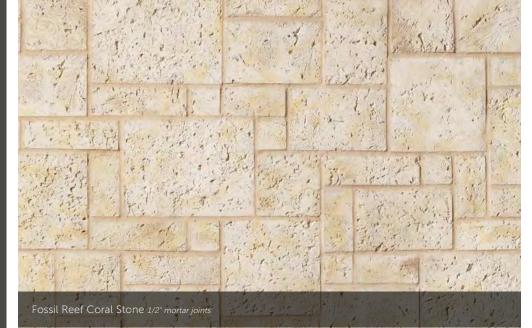

#### CORAL STONE

 HEIGHT
 LENGTH
 THICKNESS
 CORNER RETURNS

 4" - 12"
 4" - 16"
 1" - 1 ¼"
 2 ½" - 8 ½"

Gray™ Cast-Fit 1/2" mortar joints