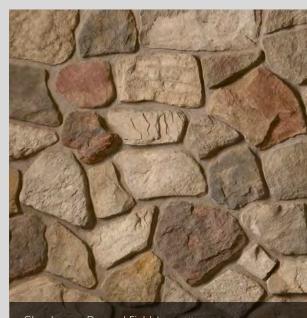

|             | 1 1/2"          | 3", 10"        |









Span Hewn Stone



#### CORAL STONE

 HEIGHT
 LENGTH
 THICKNESS
 CORNER RETURNS

 4" - 12"
 4" - 16"
 1" - 1 ¼"
 2 ½" - 8 ½"











Gray™ Cast-Fit 1/2" mortar joints

#### TEXTURED CAST-FIT®

| SIZE<br>12" x 24" |  | CORNER RETURNS<br>3%", 11%" |
|-------------------|--|-----------------------------|
|                   |  |                             |





Aspen Country Ledgestone tight-fitted mortar joints



#### COUNTRY LEDGESTONE

tight-fitted mortar joints

































#### SOUTHERN LEDGESTONE













## A FIRST IMPRESSION SET IN STONE.

Echo Ridge<sup>®</sup> Dressed Fieldstone

#### DRESSED FIELDSTONE

HEIGHT LENGTH THICKNESS CORNER RETURNS 2 ¼2° – 14° 4° – 22° 1 ¼4° – 2 %8° 4° – 12°





Bucks County Dressed Fieldstone 1/2" mortar joints



Sevilla<sup>™</sup> Dressed Fieldstone 1/2" mortar joints



22 The product colors you see are as accurate as current photography and printing techniques allow. We suggest you look at product samples before you select colors.





## BLEND TO MIX, MATCH AND MESMERIZE.

The menu of color choices in our Country Ledgestone and Southern Ledgestone textures were made to pair beautifully with our Dressed Fieldstone. The resulting blends—in whatever proportion you deem perfect—create something truly enticing that accentuates any setting or surface. Better still, they were all thoughtfully designed to complement everything from stucco and brick to wood and vinyl.







#### OLD COUNTRY FIELDSTONE

A D

\$







#### DEL MARE LEDGESTONE<sup>