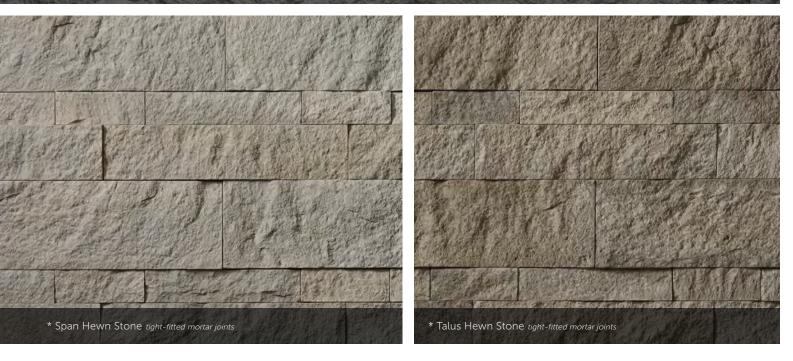

#### HEWN STONE<sup>™</sup>

| PLEASE<br>EACH S |        | SEPARATELY. | . MULTIPLE SIZE | S ARE SHOWN.   |
|------------------|--------|-------------|-----------------|----------------|
|                  | HEIGHT | LENGTH      | THICKNESS       | CORNER RETURNS |
| 308              |        |             | 1 1/2"          |                |
| 314              |        |             | 1 1/2"          |                |
| 514              |        |             | 1 1/2"          | 3", 10"        |
| 522              |        |             | 1 1/2"          | 3", 10"        |
| 822              |        |             | 1 1/2"          | 3", 10"        |

Span Hewn Stone

|                            | ACCESSORIES                               | HEARTHSTONES             |
|----------------------------|-------------------------------------------|--------------------------|
| DEL MARE LEDGESTONE®       |                                           |                          |
| BLACK ISLE™                | NIGHTFALL™                                | GRAY, NIGHTFALL™         |
| BURNT OCHRE                | FRENCH GRAY™, SABLE,<br>TAUPE             | BLOND, MARSH, SABLE      |
| PALERMO                    | FRENCH GRAY™, SABLE, TAUPE                | BLOND, MARSH, SABLE      |
| DRESSED FIELDSTONE         |                                           |                          |
| ASPEN                      | FRENCH GRAY™, TAUPE                       | GRAY, MARSH              |
| BUCKS COUNTY               | FRENCH GRAY™, GRAY, TAUPE                 | GRAY, MARSH              |
| CHARDONNAY                 | FRENCH GRAY™, TAUPE                       | CHARDONNAY, MARSH        |
| ECHO RIDGE®                | CARBON, GRAY, INTAGLIO,<br>NIGHTFALL™     | GRAY, NIGHTFALL™         |
| SEVILLA™                   | FRENCH GRAY™, SABLE,<br>TAUPE             | CHARDONNAY, MARSH, SABLE |
| DRYSTACK LEDGESTONE PANE   | L                                         |                          |
| HIGH PLAINS™               | CHAMPAGNE, PARCHMENT™                     | CREAM                    |
| MELROSE™                   | CHAMPAGNE, PARCHMENT™ TAUPE               | CREAM                    |
| RUBICON™                   | GRAY, NIGHTFALL™                          | GRAY, NIGHTFALL™         |
| EUROPEAN CASTLE STONE      |                                           |                          |
| BUCKS COUNTY               | FRENCH GRAY™, GRAY, TAUPE                 | GRAY, MARSH              |
| CHARDONNAY                 | FRENCH GRAY™, TAUPE                       | CHARDONNAY, MARSH        |
| HEWN STONE                 |                                           |                          |
| ARCTIC                     | CHAMPAGNE                                 | CREAM                    |
| FOUNDATION                 | VELLUM                                    | CREAM                    |
| SPAN                       | CARBON, FRENCH GRAY™                      | GRAY                     |
| TALUS                      | CARBON, INTAGLIO, VELLUM                  | CREAM, MARSH             |
| LIMESTONE                  |                                           |                          |
| BUCKS COUNTY               | FRENCH GRAY™, GRAY, TAUPE                 | GRAY, MARSH              |
| CHARDONNAY                 | FRENCH GRAY™, TAUPE                       | CHARDONNAY, MARSH        |
| GOLDEN BUCKEYE             | TAUPE                                     | MARSH                    |
| OLD COUNTRY FIELDSTONE     |                                           |                          |
| CHARDONNAY                 | FRENCH GRAY™, TAUPE                       | CHARDONNAY, MARSH        |
| ECHO RIDGE®                | CARBON, GRAY, INTAGLIO,<br>NIGHTFALL™     | GRAY, NIGHTFALL™         |
| PRO-FIT® ALPINE LEDGESTONE |                                           |                          |
| BLACK MOUNTAIN®            | GRAY, INTAGLIO, NIGHTFALL™                | GRAY, NIGHTFALL™         |
| BLACK RUNDLE               | GRAY, NIGHTFALL™                          | GRAY, NIGHTFALL™         |
| CHARDONNAY                 | FRENCH GRAY™, TAUPE                       | CHARDONNAY, MARSH        |
| DARK RIDGE™                | GRAY, NIGHTFALL™                          | GRAY, NIGHTFALL™         |
| ECHO RIDGE <sup>®</sup>    | CARBON, GRAY, INTAGLIO,<br>NIGHTFALL™     | GRAY, NIGHTFALL™         |
| SUMMIT PEAK                | FRENCH GRAY™, TAUPE, VELLUM               | GRAY, MARSH              |
| PHEASANT                   | CARBON, GRAY                              | GRAY                     |
| UMBER CREEK                | FRENCH GRAY™, NIGHTFALL™,<br>SABLE, TAUPE | MARSH, NIGHTFALL™, SABLE |
| WINTERHAVEN™               | CHAMPAGNE, PARCHMENT™,<br>VELLUM          | CREAM                    |