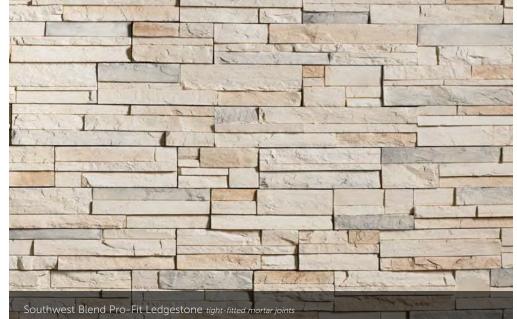

#### THE SPACES IN BETWEEN.

While our gorgeous Cultured Stone veneers tend to be the center of attention, it's often the grouting styles in between that can really make a difference. Creating the right mortar joint for a project is a matter of choosing not only the perfect color, but also the right width—a choice that naturally affects the total square footage. And while a standard mortar joint is typically 1/2" in width, some stone textures allow for a dry stacked, tight-fitted joint to achieve a clean, tailored appearance.