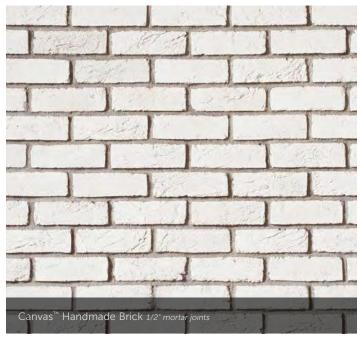

#### CULTURED BRICK® VENEER

 HEIGHT
 LENGTH
 THICKNESS
 CORNER RETURNS

 Used Brick
 2%<sup>2</sup> - 2%<sup>2</sup>
 7%<sup>2</sup> - 8%<sup>4</sup>
 3%<sup>4</sup>
 4°, 8°

 Handmade Brick
 2%<sup>2</sup>
 8%<sub>16</sub><sup>6</sup>
 34°
 3%<sub>6</sub><sup>6</sup>, 8%<sup>4</sup>