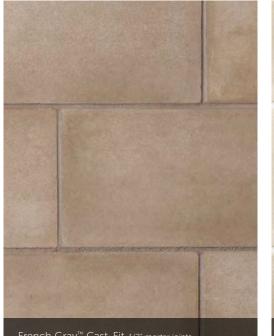

## HEWN STONE<sup>™</sup>

| PLEASE<br>EACH S |        | SEPARATELY. | . MULTIPLE SIZE | S ARE SHOWN.   |
|------------------|--------|-------------|-----------------|----------------|
|                  | HEIGHT | LENGTH      | THICKNESS       | CORNER RETURNS |
| 308              |        |             | 1 1/2"          |                |
| 314              |        |             | 1 1/2"          |                |
| 514              |        |             | 1 1/2"          | 3", 10"        |
| 522              |        |             | 1 1/2"          | 3", 10"        |
| 822              |        |             | 1 1/2"          | 3", 10"        |









Span Hewn Stone



#### CORAL STONE

 HEIGHT
 LENGTH
 THICKNESS
 CORNER RETURNS

 4" - 12"
 4" - 16"
 1" - 1 ¼"
 2 ½" - 8 ½"











Gray™ Cast-Fit 1/2" mortar joints

#### TEXTURED CAST-FIT®

| SIZE<br>12" x 24" |  | CORNER RETURNS<br>3%", 11%" |
|-------------------|--|-----------------------------|
|                   |  |                             |





Aspen Country Ledgestone tight-fitted mortar joints



#### COUNTRY LEDGESTONE

tight-fitted mortar joints

































#### SOUTHERN LEDGESTONE













## A FIRST IMPRESSION SET IN STONE.

Echo Ridge<sup>®</sup> Dressed Fieldstone

#### DRESSED FIELDSTONE

HEIGHT LENGTH THICKNESS CORNER RETURNS 2 ¼2° – 14° 4° – 22° 1 ¼4° – 2 %8° 4° – 12°





Bucks County Dressed Fieldstone 1/2" mortar joints



Sevilla<sup>™</sup> Dressed Fieldstone 1/2" mortar joints



22 The product colors you see are as accurate as current photography and printin