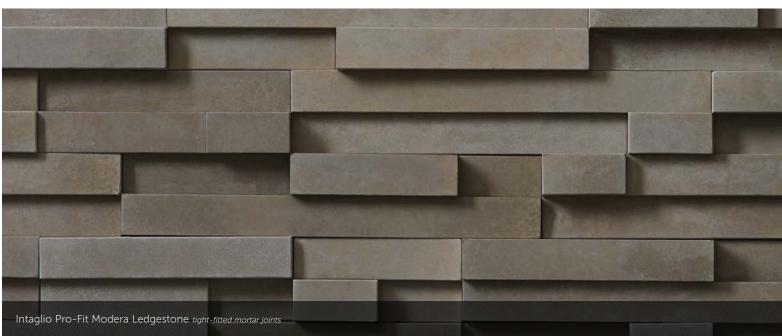

#### PRO-FIT<sup>®</sup> MODERA<sup>™</sup> LEDGESTONE

HEIGHT LE

H THIC 20" <sup>3</sup>/4", 1 CORNER RETURNS 4", 8", 12"

PRO-FIT® LEDGESTONE

#### CAST-FIT® WATERTABLE/SILL COLORS

French Gray Parchment Intaglio

Vellum

Intaglio Cast-Fit Watertable Sill // Intaglio Pro-Fit Modera Ledgestone

ELECTRICAL BOX: SINGLE RECEPTACLE Gray, Nightfall™, Sable, Taupe (shown) 6" x 8" x 1 ¾"