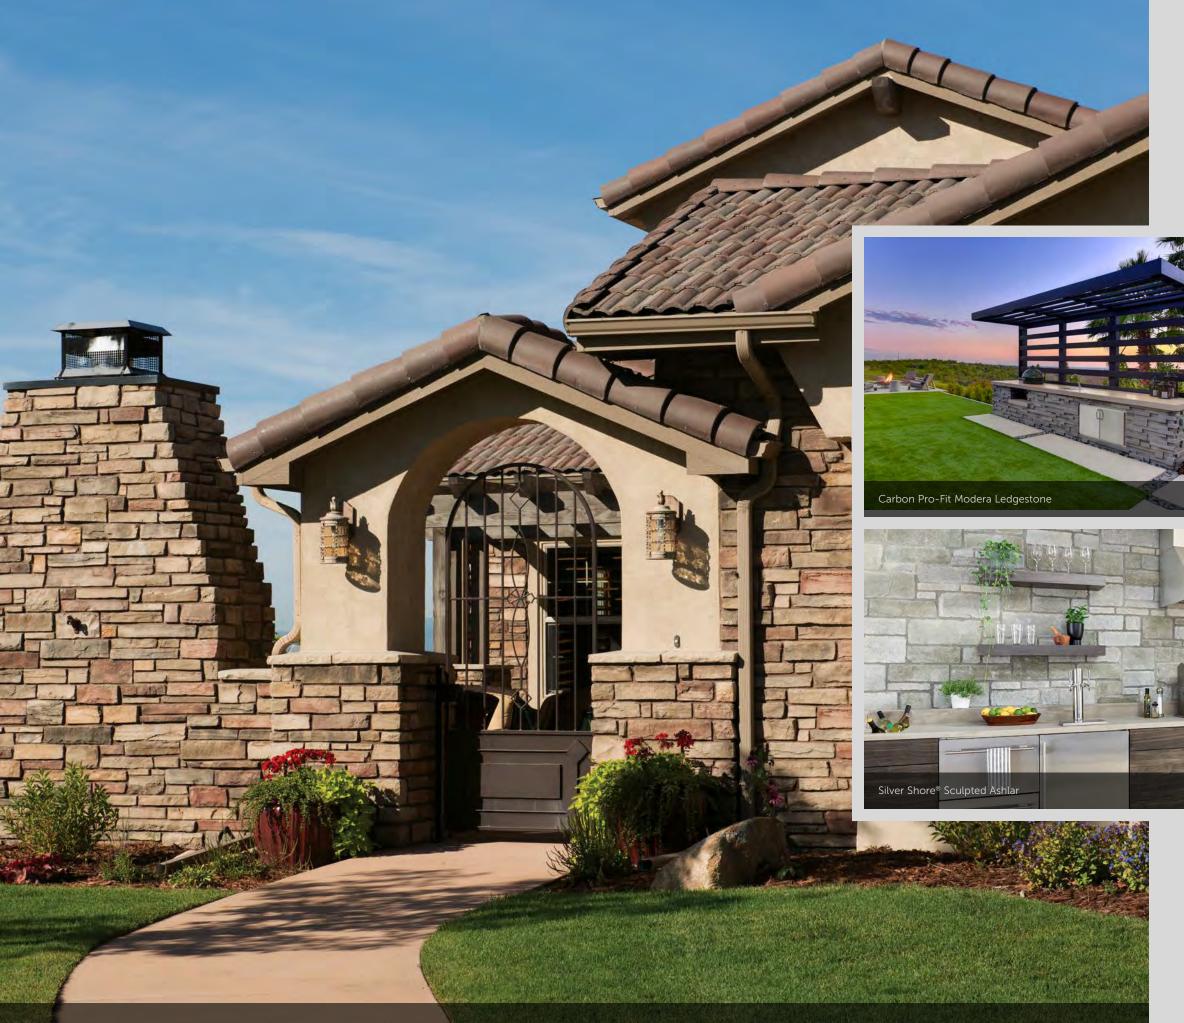

## A FIRST IMPRESSION SET IN STONE.

Echo Ridge<sup>®</sup> Dressed Fieldstone

# FALL IN LOVE WITH OUTDOOR LIVING.

If home is where the heart is, your outdoor space is where the real love affair is waiting to unfold. Think of it — a canvas of possibilities waiting to be designed and enjoyed with a gorgeous stone fireplace, a dramatic fountain or even an entire outdoor room. With Cultured Stone veneers serving as the backdrop, even the simplest outdoor activities become unforgettable moments all day long and deep into a moonlit night.