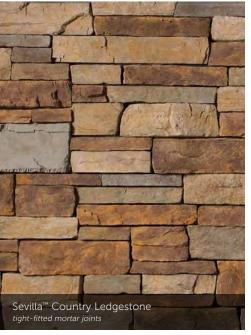

|        |             | 1 1/2"          |                |
| 514              |        |             | 1 1/2"          | 3", 10"        |
| 522              |        |             | 1 1/2"          | 3", 10"        |
| 822              |        |             | 1 1/2"          | 3", 10"        |









Span Hewn Stone



#### CORAL STONE

 HEIGHT
 LENGTH
 THICKNESS
 CORNER RETURNS

 4" - 12"
 4" - 16"
 1" - 1 ¼"
 2 ½" - 8 ½"











Gray™ Cast-Fit 1/2" mortar joints

#### TEXTURED CAST-FIT®

| SIZE<br>12" x 24" |  | CORNER RETURNS<br>3%", 11%" |
|-------------------|--|-----------------------------|
|                   |  |                             |





Aspen Country Ledgestone tight-fitted mortar joints



#### COUNTRY LEDGESTONE

tight-fitted mortar joints

































#### SOUTHERN LEDGESTONE













## A FIRST IMPRESSION SET IN STONE.

Echo Ridge<sup>®</sup> Dressed Fieldstone

#### DRESSED FIELDSTONE

HEIGHT LENGTH THICKNESS CORNER RETURNS 2 ¼2° – 14° 4° – 22° 1 ¼4° – 2 %8° 4° – 12°





Bucks County Dressed Fieldstone 1/2" mortar joints



Sevilla<sup>™</sup> Dressed Fieldstone 1/2" mortar joints



22 The product colors you see are as accurate as current photography and printing techniques allow. We suggest you look at product samples before you select colors.





## BLEND TO MIX, MATCH AND MESMERIZE.

The menu of color choices in our Country Ledgestone and Southern Ledgestone textures were made to pair beautifully with our Dressed Fieldstone. The resulting blends—in whatever proportion you deem perfect—create something truly