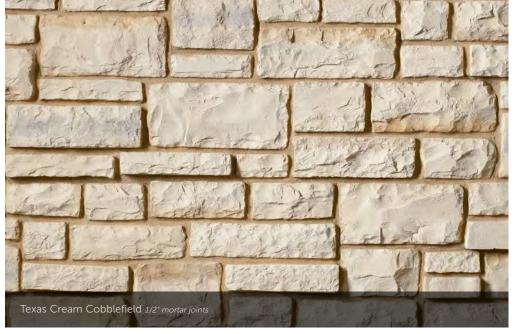

#### COBBLEFIELD®

HEIGHT LENGTH THICKNESS CORNER RETUR 2" – 8" 4" – 20" 1" – 2%" 3" – 12"

Echo Ridge<sup>®</sup> Cobblefield 1/2" mortar joints