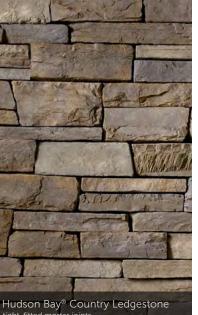

|             | 1 1/2"          |                |
| 514              |        |             | 1 1/2"          | 3", 10"        |
| 522              |        |             | 1 1/2"          | 3", 10"        |
| 822              |        |             | 1 1/2"          | 3", 10"        |









Span Hewn Stone



#### CORAL STONE

 HEIGHT
 LENGTH
 THICKNESS
 CORNER RETURNS

 4" - 12"
 4" - 16"
 1" - 1 ¼"
 2 ½" - 8 ½"











Gray™ Cast-Fit 1/2" mortar joints

#### TEXTURED CAST-FIT®

| SIZE<br>12" x 24" |  | CORNER RETURNS<br>3%", 11%" |
|-------------------|--|-----------------------------|
|                   |  |                             |





Aspen Country Ledgestone tight-fitted mortar joints



#### COUNTRY LEDGESTONE

tight-fitted mortar joints

































#### SOUTHERN LEDGESTONE













## A FIRST IMPRESSION SET IN STONE.

Echo Ridge<sup>®</sup> Dressed Fieldstone

#### DRESSED FIELDSTONE

HEIGHT LENGTH THICKNESS CORNER RETURNS 2 ¼2° – 14° 4° – 22° 1 ¼4° – 2 %8° 4° – 12°





Bucks County Dressed Fieldstone 1/2" mortar joints



Sevilla<sup>™</sup> Dressed Fieldstone 1/2" mortar joints



22 The product colors you see are as accurate as current photography and printing techniques allow. We suggest you look at product samples before you select colors.





## BLEND TO MIX, MATCH AND MESMERIZE.

The menu of color choices in our Country Ledgestone and Southern Ledgestone textures were made to pair beautifully with our Dressed Fieldstone. The resulting blends—in whatever proportion you deem perfect—create something truly enticin