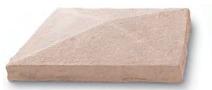

FLAGSTONE PIER CAP Champagne (shown), Gray, Nightfall™, Sable, Taupe 24" x 24", 32" x 32" 2 1⁄2" – 4 1⁄2" thickness at peak

FLAGSTONE SLOPED WALL CAP Champagne, Gray, Nightfall™, Sable (shown), Taupe 12" x 20", 16" x 20" 2" – 2 ¾" thickness at peak