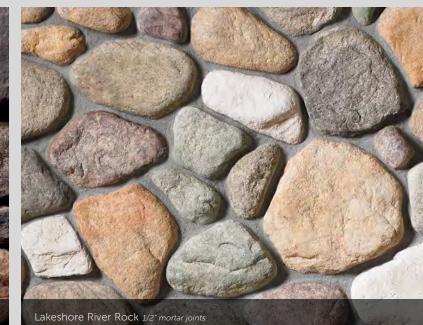

## RIVER ROCK

| HEIGHT | LENGTH |  |
|--------|--------|--|
|        |        |  |

STREAM STONE

 THICKNESS
 CORNER RETURNS

 1 ½" - 3 ½"
 4" - 9 ¼"