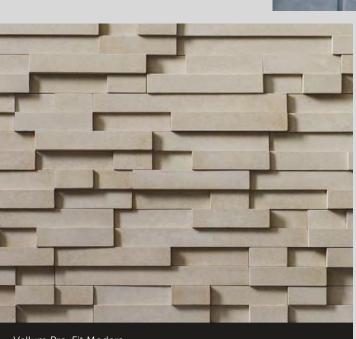

#### PRO-FIT<sup>®</sup> MODERA<sup>™</sup> LEDGESTONE

HEIGHT LE

H THIC 20" <sup>3</sup>/4", 1 CORNER RETURNS 4", 8", 12"

PRO-FIT® LEDGESTONE