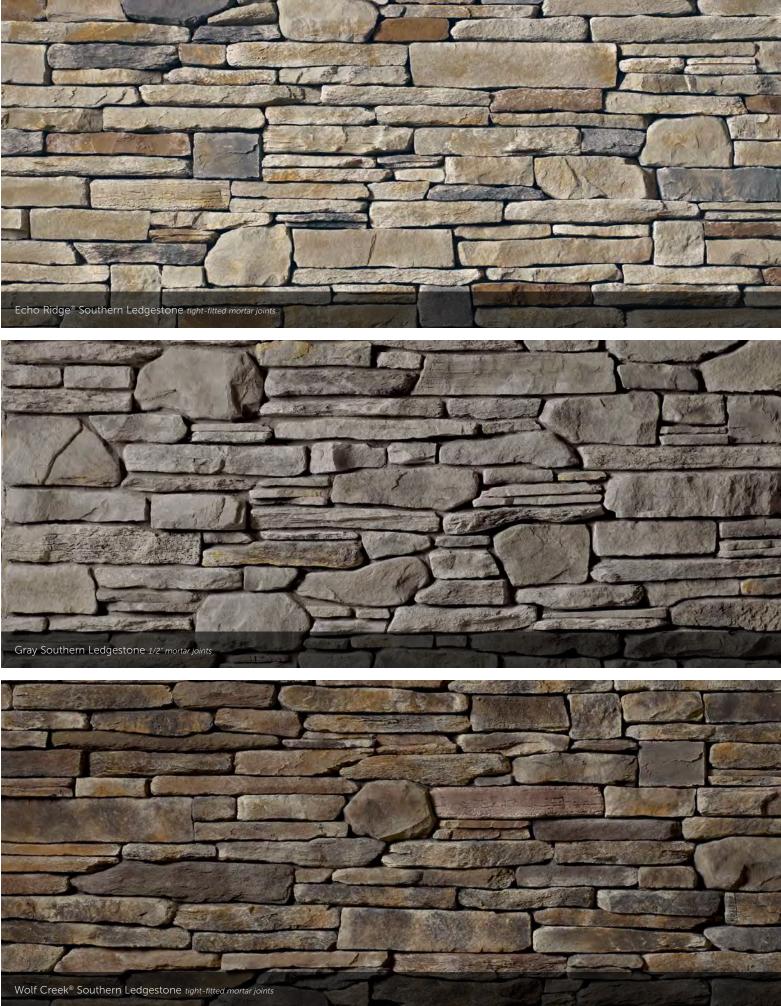

|
| 514              |        |             | 1 1/2"          | 3", 10"        |
| 522              |        |             | 1 1/2"          | 3", 10"        |
| 822              |        |             | 1 1/2"          | 3", 10"        |









Span Hewn Stone



#### CORAL STONE

 HEIGHT
 LENGTH
 THICKNESS
 CORNER RETURNS

 4" - 12"
 4" - 16"
 1" - 1 ¼"
 2 ½" - 8 ½"











Gray™ Cast-Fit 1/2" mortar joints

#### TEXTURED CAST-FIT®

| SIZE<br>12" x 24" |  | CORNER RETURNS<br>3%", 11%" |
|-------------------|--|-----------------------------|
|                   |  |                             |





Aspen Country Ledgestone tight-fitted mortar joints



#### COUNTRY LEDGESTONE

tight-fitted mortar joints

































#### SOUTHERN LEDGESTONE













## A FIRST IMPRESSION SET IN STONE.

Echo Ridge<sup>®</sup> Dressed Fieldstone

#### DRESSED FIELDSTONE

HEIGHT LENGTH THICKNESS CORNER RETURNS 2 ¼2° – 14° 4° – 22° 1 ¼4° – 2 %8° 4° – 12°





Bucks County Dressed Fieldstone 1/2" mortar joints



Sevilla<sup>™</sup> Dressed Fieldstone 1/2" mortar joints



22 The product colors you see are as accurate as current photography and printing techniques allow. We suggest you look at product samples before you select colors.





## BLEND TO MIX, MATCH AND MESMERIZE.

The menu of color choices in our Country Ledgestone and Southern Ledgestone textures were made to pair beautifully with our Dressed Fieldstone. The resulting blends—in whatever proportion you deem perfect—create something truly enticing that accentuates any setting or surface. B