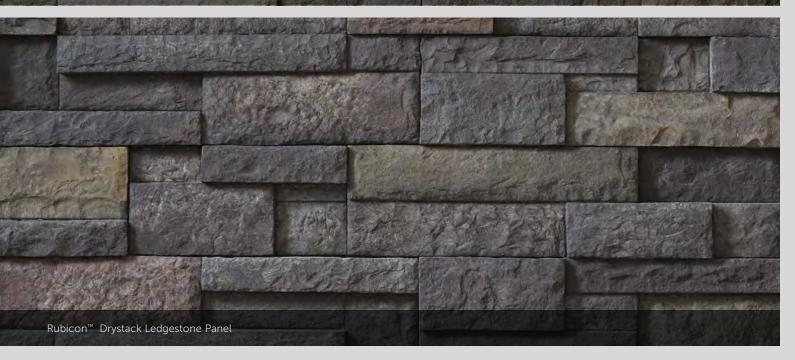

#### DRYSTACK LEDGESTONE PANEL

LENGTH 20", 24" 
 THICKNESS
 CORNER RETURNS

 1" - 2 ¼2"
 4 ¼4", 8 ¼4", 12 ¼4"

Spring Stream Stone 1/2" mortar