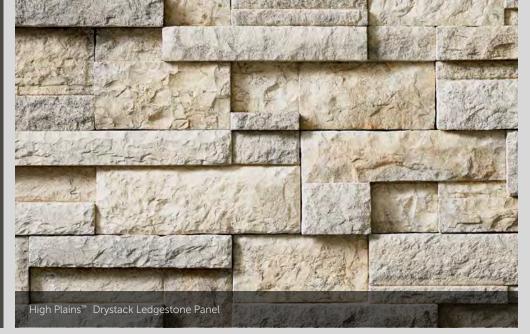

#### DRYSTACK LEDGESTONE PANEL

LENGTH 20", 24" 
 THICKNESS
 CORNER RETURNS

 1" - 2 ¼2"
 4 ¼4", 8 ¼4", 12 ¼4"

Spring Stream Stone 1/2" mortar