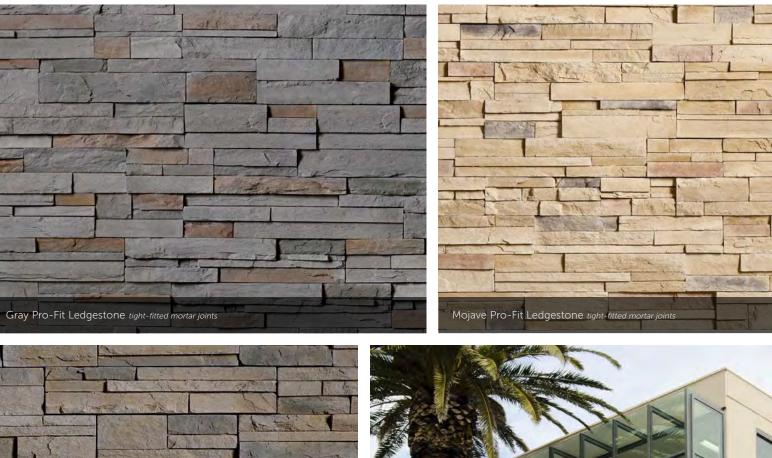

#### THE SPACES IN BETWEEN.

While our gorgeous Cultured Stone veneers tend to be the center of attention, it's often the grouting styles in between that can really make a difference. Creating the right mortar joint for a project is a matter of choosing not only the perfect color, but also the right width—a choice that naturally affects the total square footage. And while a standard mortar joint is typically 1/2" in width, some stone textures allow for a dry stacked, tight-fitted joint to achieve a clean, tailored appearance.