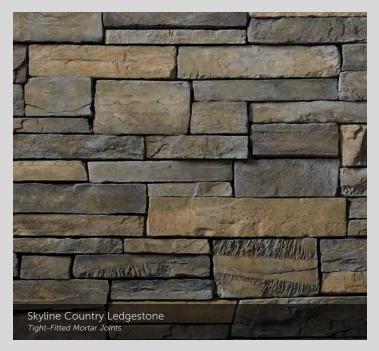

designed to complement everything from stucco and brick to wood and vinyl.







#### OLD COUNTRY FIELDSTONE

A D

\$







#### DEL MARE LEDGESTONE<sup>®</sup>

HEIGHT LENGTH THICKNESS CORNER RETURNS 1\* - 9 ¼\* 4 ½\* - 16\* ¼\* - 1 ¾\* 4\* - 12\*

# CELEBRATING

#### THE SPACES IN BETWEEN.

While our gorgeous Cultured Stone veneers tend to be the center of attention, it's often the grouting styles in between that can really make a difference. Creating the right mortar joint for a project is a matter of choosing not only the perfect color, but also the right width—a choice that naturally affects the total square footage. And while a standard mortar joint is typically 1/2" in width, some stone textures allow for a dry stacked, tight-fitted joint to achieve a clean, tailored appearance.











#### ANCIENT VILLA LEDGESTONE

THICKNESS CORNER RETURNS 1 ¼" – 1 ¾" 4" – 12"

#### A PAST REMEMBERED.

# A FUTURE IMAGINED.

Historically, artisan stonework has been used to dramatically define indoor settings—from prominent stacked-stone hearths to meticulously crafted mosaic floors. With Cultured Stone veneers, an exciting new era comes to life inside the home with cleverly designed interior creations that transform simple backsplashes, accent walls, columns and fireplaces into stunning works of timeless art.



Vellum Pro-Fit Modera



Carbon Pro-Fit Modera





#### COBBLEFIELD®

HEIGHT LENGTH THICKNESS CORNER RETUR 2" – 8" 4" – 20" 1" – 2%" 3" – 12"

Echo Ridge<sup>®</sup> Cobblefield 1/2" mortar joints











## LIMESTONE

HEIGHT 1 ¼" – 6"

LENGTH 4" – 16 ¾ THICKNESS 1