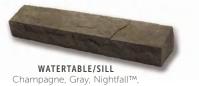

#### CAST-FIT® WATERTABLE/SILL COLORS

French Gray Parchment Intaglio

Vellum

Intaglio Cast-Fit Watertable Sill // Intaglio Pro-Fit Modera Ledgestone

ELECTRICAL BOX: SINGLE RECEPTACLE Gray, Nightfall™, Sable, Taupe (shown) 6" x 8" x 1 ¾"