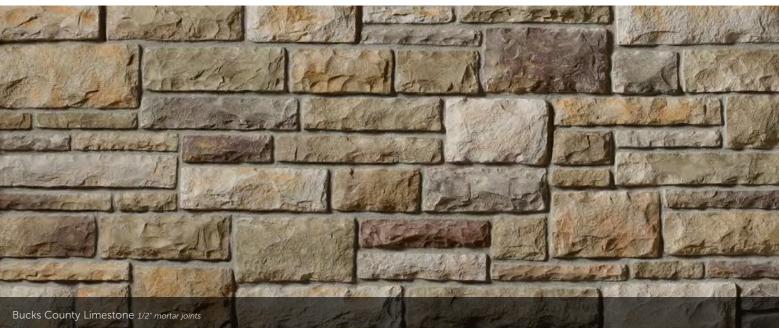

## LIMESTONE

HEIGHT 1 ¼" – 6"

LENGTH 4" – 16 ¾ THICKNESS 1 ½" – 2 %"

CORNER RETU 4" – 11"