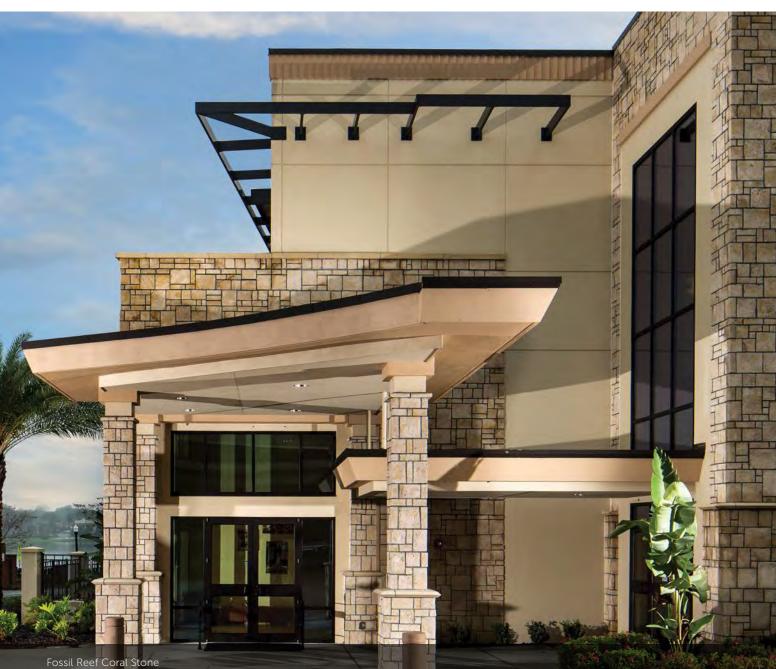

#### CORAL STONE

 HEIGHT
 LENGTH
 THICKNESS
 CORNER RETURNS

 4" - 12"
 4" - 16"
 1" - 1 ¼"
 2 ½" - 8 ½"

Gray™ Cast-Fit 1/2" mortar joints