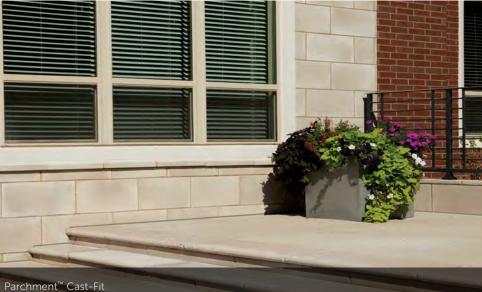

#### CAST-FIT® WATERTABLE/SILL COLORS

French Gray Parchment Intaglio

Vellum

Intaglio Cast-Fit Watertable Sill // Intaglio Pro-Fit Modera Ledgestone

ELECTRICAL BOX: SINGLE RECEPTACLE Gray, Nightfall™, Sable, Taupe (shown) 6" x 8" x 1 ¾"