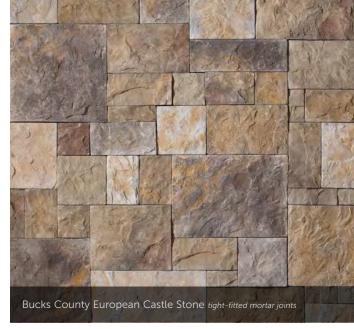

## EUROPEAN CASTLE STONE

| HEIGHT   | LENGTH   | THICKNESS       | CORNER RETURNS |  |
|----------|----------|-----------------|----------------|--|
| 2" - 12" | 4" – 16" | 1 3/8" - 1 5/8" | 4" – 12"       |  |
|          |          |                 |                |  |

#### THE SPACES IN BETWEEN.

While our gorgeous Cultured Stone veneers tend to be the center of attention, it's often the grouting styles in between that can really make a difference. Creating the right mortar joint for a project is a matter of choosing not only the perfect color, but also the right width—a choice that naturally affects the total square footage. And while a standard mortar joint is typically 1/2" in width, some stone textures allow for a dry stacked, tight-fitted joint to achieve a clean, tailored appearance.