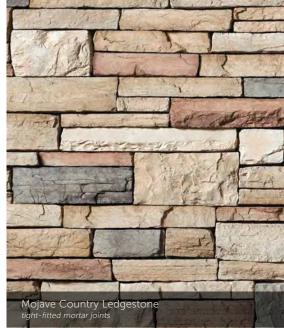

|             | 1 1/2"          |                |
| 514              |        |             | 1 1/2"          | 3", 10"        |
| 522              |        |             | 1 1/2"          | 3", 10"        |
| 822              |        |             | 1 1/2"          | 3", 10"        |









Span Hewn Stone



#### CORAL STONE

 HEIGHT
 LENGTH
 THICKNESS
 CORNER RETURNS

 4" - 12"
 4" - 16"
 1" - 1 ¼"
 2 ½" - 8 ½"











Gray™ Cast-Fit 1/2" mortar joints

#### TEXTURED CAST-FIT®

| SIZE<br>12" x 24" |  | CORNER RETURNS<br>3%", 11%" |
|-------------------|--|-----------------------------|
|                   |  |                             |





Aspen Country Ledgestone tight-fitted mortar joints



#### COUNTRY LEDGESTONE

tight-fitted mortar joints

































#### SOUTHERN LEDGESTONE













## A FIRST IMPRESSION SET IN STONE.

Echo Ridge<sup>®</sup> Dressed Fieldstone

#### DRESSED FIELDSTONE

HEIGHT LENGTH THICKNESS CORNER RETURNS 2 ¼2° – 14° 4° – 22° 1 ¼4° – 2 %8° 4° – 12°





Bucks County Dressed Fieldstone 1/2" mortar joints



Sevilla<sup>™</sup> Dressed Fieldstone 1/2" mortar joints



22 The product colors you see are as accurate as current photography and printing techniques allow. We suggest you look at product samples before you select colors.





## BLEND TO MIX, MATCH AND MESMERIZE.

The menu of color choices in our Country Ledgestone and Southern Ledgestone textures were made to pair beautifully with our Dressed Fieldstone. The resulting blends—in whatever proportion you deem perfect—create something truly enticing