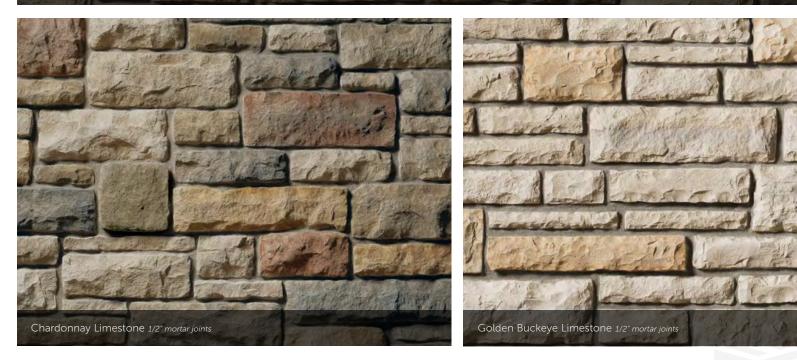

## LIMESTONE

HEIGHT 1 ¼" – 6"

LENGTH 4" – 16 ¾ THICKNESS 1 ½" – 2 %"

CORNER RETU 4" – 11"