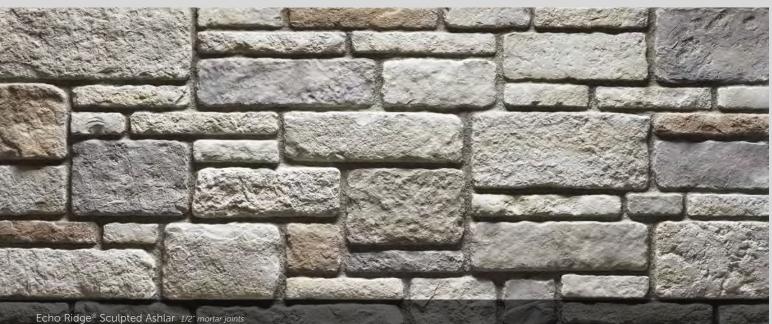

#### COBBLEFIELD®

HEIGHT LENGTH THICKNESS CORNER RETUR 2" – 8" 4" – 20" 1" – 2%" 3" – 12"

Echo Ridge<sup>®</sup> Cobblefield 1/2" mortar joints