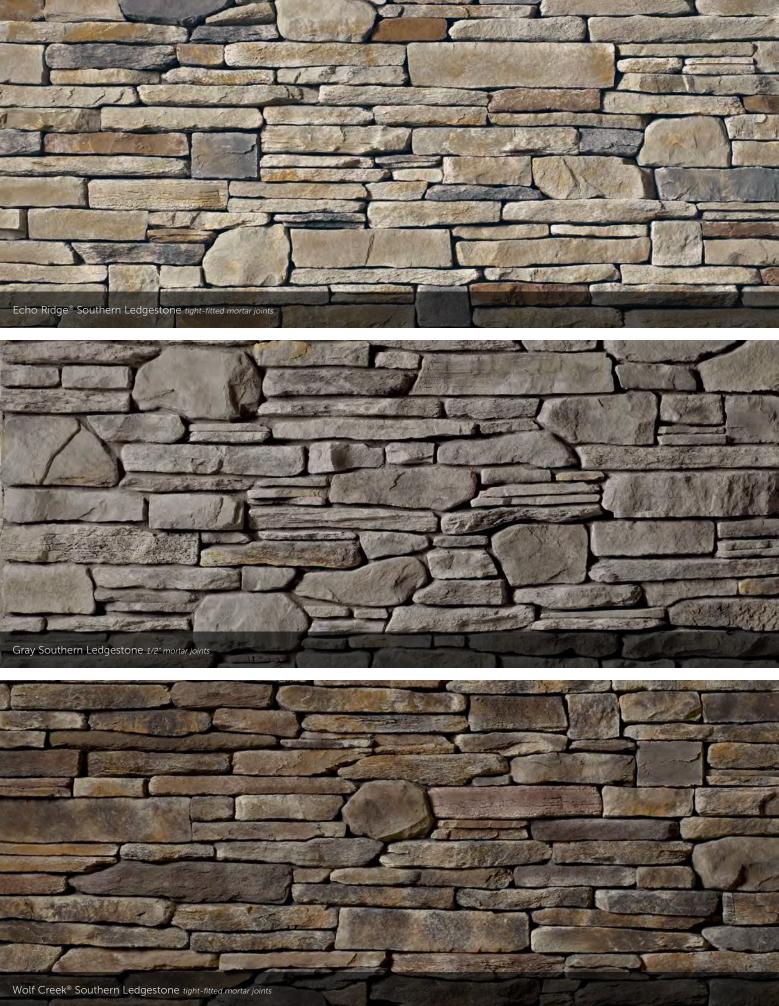

|
| 514              |        |             | 1 1/2"          | 3", 10"        |
| 522              |        |             | 1 1/2"          | 3", 10"        |
| 822              |        |             | 1 1/2"          | 3", 10"        |









Span Hewn Stone



#### CORAL STONE

 HEIGHT
 LENGTH
 THICKNESS
 CORNER RETURNS

 4" - 12"
 4" - 16"
 1" - 1 ¼"
 2 ½" - 8 ½"











Gray™ Cast-Fit 1/2" mortar joints

#### TEXTURED CAST-FIT®

| SIZE<br>12" x 24" |  | CORNER RETURNS<br>3%", 11%" |
|-------------------|--|-----------------------------|
|                   |  |                             |





Aspen Country Ledgestone tight-fitted mortar joints



#### COUNTRY LEDGESTONE

tight-fitted mortar joints

































#### SOUTHERN LEDGESTONE













## A FIRST IMPRESSION SET IN STONE.

Echo Ridge<sup>®</sup> Dressed Fieldstone

#### DRESSED FIELDSTONE

HEIGHT LENGTH THICKNESS CORNER RETURNS 2 ¼2° – 14° 4° – 22° 1 ¼4° – 2 %8° 4° – 12°





Bucks County Dressed Fieldstone 1/2" mortar joints



Sevilla<sup>™</sup> Dressed Fieldstone 1/2" mortar joints



22 The product colors you see are as accurate as current photography and printing techniques allow. We suggest you look at product samples before you select colors.





## BLEND TO MIX, MATCH AND MESMERIZE.

The menu of color choices in our Country Ledgestone and Southern Ledgestone textures were made to pair beautifully with our Dressed Fieldstone. The resulting blends—in whatever proportion you deem perfect—create something truly enticing that accentuates any setting or surfac