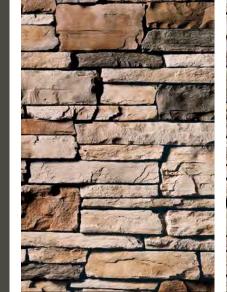

CKNESS       | CORNER RETURNS |
| 308              |        |             | 1 1/2"          |                |
| 314              |        |             | 1 1/2"          |                |
| 514              |        |             | 1 1/2"          | 3", 10"        |
| 522              |        |             | 1 1/2"          | 3", 10"        |
| 822              |        |             | 1 1/2"          | 3", 10"        |









Span Hewn Stone



#### CORAL STONE

 HEIGHT
 LENGTH
 THICKNESS
 CORNER RETURNS

 4" - 12"
 4" - 16"
 1" - 1 ¼"
 2 ½" - 8 ½"











Gray™ Cast-Fit 1/2" mortar joints

#### TEXTURED CAST-FIT®

| SIZE<br>12" x 24" |  | CORNER RETURNS<br>3%", 11%" |
|-------------------|--|-----------------------------|
|                   |  |                             |





Aspen Country Ledgestone tight-fitted mortar joints



#### COUNTRY LEDGESTONE

tight-fitted mortar joints

































#### SOUTHERN LEDGESTONE













## A FIRST IMPRESSION SET IN STONE.

Echo Ridge<sup>®</sup> Dressed Fieldstone

#### DRESSED FIELDSTONE

HEIGHT LENGTH THICKNESS CORNER RETURNS 2 ¼2° – 14° 4° – 22° 1 ¼4° – 2 %8° 4° – 12°





Bucks County Dressed Fieldstone 1/2" mortar joints



Sevilla<sup>™</sup> Dressed Fieldstone 1/2" mortar joints



22 The product colors you see are as accurate as current photography and printing techniques allow. We suggest you look at product samples before you select colors.





## BLEND TO MIX, MATCH AND MESMERIZE.

The menu of color choices in our Country Ledgestone and Southern Ledgestone textures were made to pair