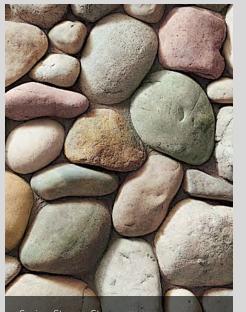

## RIVER ROCK

| HEIGHT | LENGTH |  |
|--------|--------|--|
|        |        |  |

STREAM STONE

 THICKNESS
 CORNER RETURNS

 1 ½" - 3 ½"
 4" - 9 ¼"