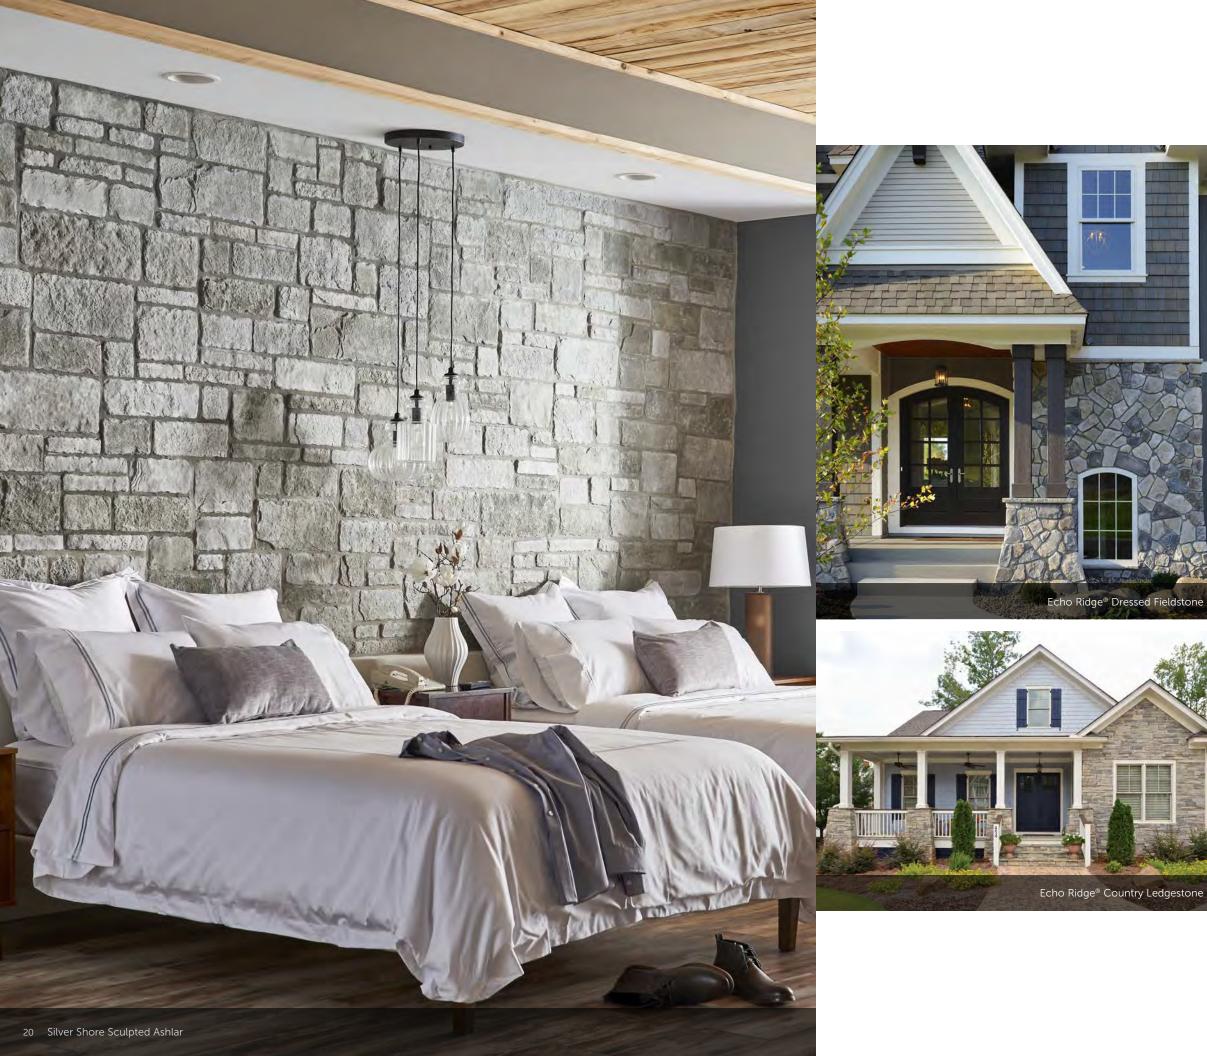

|
| 514              |        |             | 1 1/2"          | 3", 10"        |
| 522              |        |             | 1 1/2"          | 3", 10"        |
| 822              |        |             | 1 1/2"          | 3", 10"        |









Span Hewn Stone



#### CORAL STONE

 HEIGHT
 LENGTH
 THICKNESS
 CORNER RETURNS

 4" - 12"
 4" - 16"
 1" - 1 ¼"
 2 ½" - 8 ½"











Gray™ Cast-Fit 1/2" mortar joints

#### TEXTURED CAST-FIT®

| SIZE<br>12" x 24" |  | CORNER RETURNS<br>3%", 11%" |
|-------------------|--|-----------------------------|
|                   |  |                             |





Aspen Country Ledgestone tight-fitted mortar joints



#### COUNTRY LEDGESTONE

tight-fitted mortar joints

































#### SOUTHERN LEDGESTONE













## A FIRST IMPRESSION SET IN STONE.

Echo Ridge<sup>®</sup> Dressed Fieldstone

#### DRESSED FIELDSTONE

HEIGHT LENGTH THICKNESS CORNER RETURNS 2 ¼2° – 14° 4° – 22° 1 ¼4° – 2 %8° 4° – 12°





Bucks County Dressed Fieldstone 1/2" mortar joints



Sevilla<sup>™</sup> Dressed Fieldstone 1/2" mortar joints



22 The product colors you see are as accurate as current photography and printing techniques allow. We suggest you look at product samples before you select colors.





## BLEND TO MIX, MATCH AND MESMERIZE.

The menu of color choices in our Country Ledgestone and Southern Ledgestone textures were made to pair beautifully with our Dressed Fieldstone. The resulting blends—in whatever proportion you deem perfect—create something truly enticing that accentuates any setting or surface. Bet