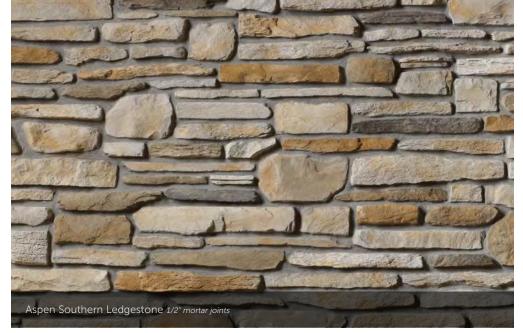

#### SOUTHERN LEDGESTONE

|                                                  | ACCESSORIES                                | HEARTHSTONES        |                     | ACCESSORIES                               | HEARTHSTONES                          |
|--------------------------------------------------|--------------------------------------------|---------------------|---------------------|-------------------------------------------|---------------------------------------|
| PRO-FIT <sup>®</sup> LEDGESTONE                  |                                            |                     | SOUTHERN LEDGESTONE |                                           |                                       |
| GRAY                                             | GRAY, INTAGLIO                             | GRAY                | ASPEN               | FRENCH GRAY™, TAUPE                       | GRAY, MARSH                           |
| MOJAVE                                           | FRENCH GRAY™, TAUPE                        | BLOND, MARSH        | BUCKS COUNTY        | FRENCH GRAY™, GRAY, TAUPE                 | GRAY, MARSH                           |
| PLATINUM                                         | CHAMPAGNE, GRAY,<br>PARCHMENT™             | CREAM, GRAY         | CHARDONNAY          | FRENCH GRAY™, TAUPE                       | CHARDONNAY, MARSH                     |
| SHALE                                            | FRENCH GRAY <sup>™</sup> , GRAY, INTAGLIO, | GRAY, MARSH         | ECHO RIDGE®         | CARBON, GRAY, INTAGLIO,<br>NIGHTFALL™     | GRAY, NIGHTFALL™                      |
|                                                  | TAUPE                                      |                     | GRAY                | GRAY, INTAGLIO                            | GRAY                                  |
| SOUTHWEST BLEND                                  | CHAMPAGNE, PARCHMENT™                      | CREAM, BLOND        | WOLF CREEK®         | FRENCH GRAY™, NIGHTFALL™,<br>SABLE, TAUPE | MARSH, NIGHTFALL <sup>™</sup> , SABLE |
| PRO-FIT <sup>®</sup> MODERA LEDGES               | TONE                                       |                     | SCULPTED ASHLAR     |                                           |                                       |
| CARBON                                           | CARBON                                     | GRAY, NIGHTFALL™    | ECHO RIDGE®         | CARBON, GRAY, INTAGLIO,                   | GRAY. NIGHTFALL™                      |
| INTAGLIO                                         | INTAGLIO                                   | GRAY, MARSH         |                     | NIGHTFALL™                                |                                       |
| VELLUM                                           | VELLUM                                     | CREAM               | SILVER SHORE        | CHAMPAGNE, VELLUM                         | CREAM                                 |
| PRO-FIT <sup>®</sup> TERRAIN <sup>™</sup> LEDGES |                                            |                     | GROUSE              | CHAMPAGNE, VELLUM, TAUPE,<br>FRENCH GRAY™ | CREAM, MARSH                          |
| ARCADIA                                          | CARBON, GRAY                               | GRAY                | FERROUS             | CARBON. NIGHTFALL™. SABLE                 | NIGHTFALL. SABLE                      |
| ARCTIC                                           | CHAMPAGNE                                  | CREAM               | STREAM STONE        |                                           | WIGHTINEE, SABEE                      |
| ETHOS                                            | INTAGLIO                                   | CREAM, MARSH        |                     | CDAY TAUDE                                |                                       |
| TREK                                             | NIGHTFALL™                                 | NIGHTFALL™          | SPRING              | GRAY, TAUPE                               | GRAY, MARSH                           |
| RIVER ROCK                                       |                                            |                     | SUMMER              | CHAMPAGNE, TAUPE                          | BLOND, MARSH                          |
| EARTH BLEND                                      | TAUPE                                      | BLOND, MARSH        | TEXTURED CAST-FIT®  |                                           |                                       |
| LAKE TAHOE                                       | GRAY, TAUPE                                | GRAY                | STANHOPE™ STANHOPE™ | GRAY, FRENCH GRAY™, SABLE                 | GRAY, SABLE                           |
| LAKESHORE                                        | TAUPE                                      | BLOND, CREAM, MARSH |                     |                                           |                                       |