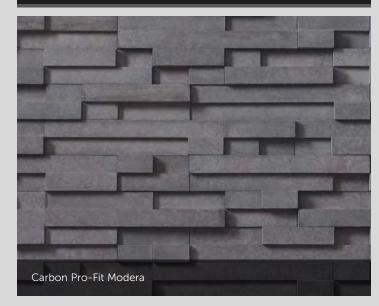

#### PRO-FIT<sup>®</sup> MODERA<sup>™</sup> LEDGESTONE

HEIGHT LE

H THIC 20" <sup>3</sup>/4", 1 CORNER RETURNS 4", 8", 12"

PRO-FIT® LEDGESTONE

Vellum Pro-Fit Modera

Carbon Pro-Fit Modera