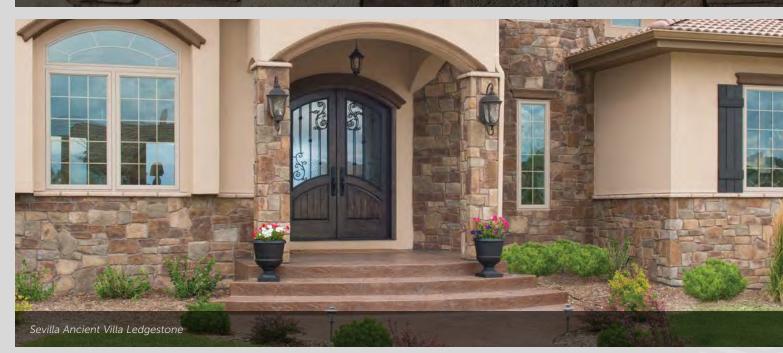

to complement everything from stucco and brick to wood and vinyl.







#### OLD COUNTRY FIELDSTONE

A D

\$







#### DEL MARE LEDGESTONE<sup>®</sup>

HEIGHT LENGTH THICKNESS CORNER RETURNS 1\* - 9 ¼\* 4 ½\* - 16\* ¼\* - 1 ¾\* 4\* - 12\*

# CELEBRATING

#### THE SPACES IN BETWEEN.

While our gorgeous Cultured Stone veneers tend to be the center of attention, it's often the grouting styles in between that can really make a difference. Creating the right mortar joint for a project is a matter of choosing not only the perfect color, but also the right width—a choice that naturally affects the total square footage. And while a standard mortar joint is typically 1/2" in width, some stone textures allow for a dry stacked, tight-fitted joint to achieve a clean, tailored appearance.











#### ANCIENT VILLA LEDGESTONE

THICKNESS CORNER RETURNS 1 ¼" – 1 ¾" 4" – 12"

#### A PAST REMEMBERED.

# A FUTURE IMAGINED.

Historically, artisan stonework has been used to dramatically define indoor settings—from prominent stacked-stone hearths to meticulously crafted mosaic floors. With Cultured Stone veneers, an exciting new era comes to life inside the home with cleverly designed interior creations that transform simple backsplashes, accent walls, columns and fireplaces into stunning works of timeless art.



Vellum Pro-Fit Modera



Carbon Pro-Fit Modera





#### COBBLEFIELD®

HEIGHT LENGTH THICKNESS CORNER RETUR 2" – 8" 4" – 20" 1" – 2%" 3" – 12"

Echo Ridge<sup>®</sup> Cobblefield 1/2" mortar joints











## LIMESTONE

HEIGHT 1 ¼" – 6"

LENGTH 4" – 16 ¾ THICKNESS 1 ½" – 2 %