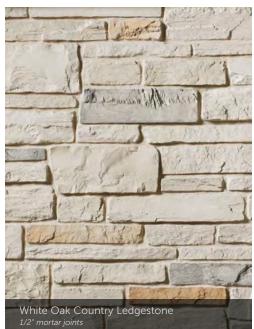

|        |             | 1 1/2"          |                |
| 514              |        |             | 1 1/2"          | 3", 10"        |
| 522              |        |             | 1 1/2"          | 3", 10"        |
| 822              |        |             | 1 1/2"          | 3", 10"        |









Span Hewn Stone



#### CORAL STONE

 HEIGHT
 LENGTH
 THICKNESS
 CORNER RETURNS

 4" - 12"
 4" - 16"
 1" - 1 ¼"
 2 ½" - 8 ½"











Gray™ Cast-Fit 1/2" mortar joints

#### TEXTURED CAST-FIT®

| SIZE<br>12" x 24" |  | CORNER RETURNS<br>3%", 11%" |
|-------------------|--|-----------------------------|
|                   |  |                             |





Aspen Country Ledgestone tight-fitted mortar joints



#### COUNTRY LEDGESTONE

tight-fitted mortar joints

































#### SOUTHERN LEDGESTONE













## A FIRST IMPRESSION SET IN STONE.

Echo Ridge<sup>®</sup> Dressed Fieldstone

#### DRESSED FIELDSTONE

HEIGHT LENGTH THICKNESS CORNER RETURNS 2 ¼2° – 14° 4° – 22° 1 ¼4° – 2 %8° 4° – 12°





Bucks County Dressed Fieldstone 1/2" mortar joints



Sevilla<sup>™</sup> Dressed Fieldstone 1/2" mortar joints



22 The product colors you see are as accurate as current photography and printing techniques allow. We suggest you look at product samples before you select colors.





## BLEND TO MIX, MATCH AND MESMERIZE.

The menu of color choices in our Country Ledgestone and Southern Ledgestone textures were made to pair beautifully with our Dressed Fieldstone. The resulting blends—in whatever proportion you deem perfect—create something truly ent