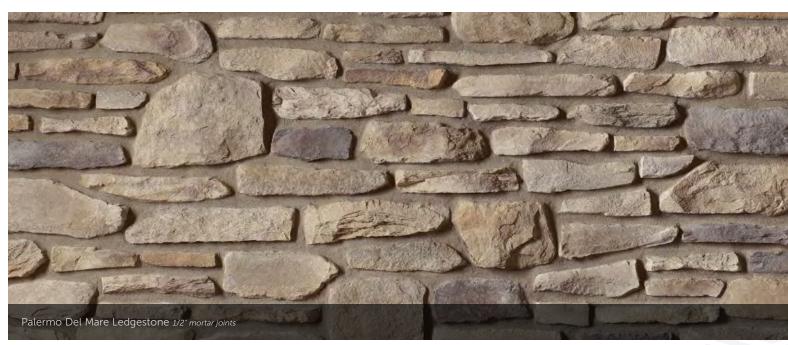

#### DEL MARE LEDGESTONE<sup>®</sup>

HEIGHT LENGTH THICKNESS CORNER RETURNS 1\* - 9 ¼\* 4 ½\* - 16\* ¼\* - 1 ¾\* 4\* - 12\*