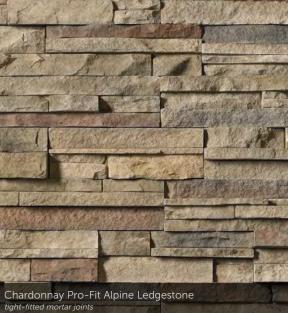

#### PRO-FIT<sup>®</sup> ALPINE LEDGESTONE

HEIGHT LENGTH THICKNESS CORNER RETURNS 4\* 8\*, 12\*, 20\* 3⁄4\* – 2 1⁄4\* 4\*, 8\*, 12\*