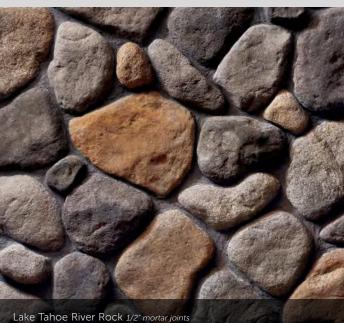

## RIVER ROCK

| HEIGHT | LENGTH |  |
|--------|--------|--|
|        |        |  |

STREAM STONE

 THICKNESS
 CORNER RETURNS

 1 ½" - 3 ½"
 4" - 9 ¼"