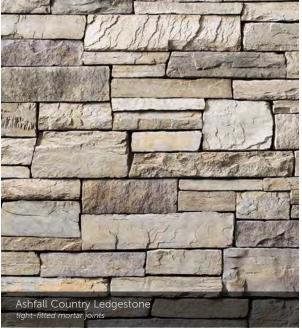

|             | 1 1/2"          |                |
| 314              |        |             | 1 1/2"          |                |
| 514              |        |             | 1 1/2"          | 3", 10"        |
| 522              |        |             | 1 1/2"          | 3", 10"        |
| 822              |        |             | 1 1/2"          | 3", 10"        |









Span Hewn Stone



#### CORAL STONE

 HEIGHT
 LENGTH
 THICKNESS
 CORNER RETURNS

 4" - 12"
 4" - 16"
 1" - 1 ¼"
 2 ½" - 8 ½"











Gray™ Cast-Fit 1/2" mortar joints

#### TEXTURED CAST-FIT®

| SIZE<br>12" x 24" |  | CORNER RETURNS<br>3%", 11%" |
|-------------------|--|-----------------------------|
|                   |  |                             |





Aspen Country Ledgestone tight-fitted mortar joints



#### COUNTRY LEDGESTONE

tight-fitted mortar joints

































#### SOUTHERN LEDGESTONE













## A FIRST IMPRESSION SET IN STONE.

Echo Ridge<sup>®</sup> Dressed Fieldstone

#### DRESSED FIELDSTONE

HEIGHT LENGTH THICKNESS CORNER RETURNS 2 ¼2° – 14° 4° – 22° 1 ¼4° – 2 %8° 4° – 12°





Bucks County Dressed Fieldstone 1/2" mortar joints



Sevilla<sup>™</sup> Dressed Fieldstone 1/2" mortar joints



22 The product colors you see are as accurate as current photography and printing techniques allow. We suggest you look at product samples before you select colors.





## BLEND TO MIX, MATCH AND MESMERIZE.

The menu of color choices in our Country Ledgestone and Southern Ledgestone textures were made to pair beautifully with our Dressed Fieldstone. The resulting