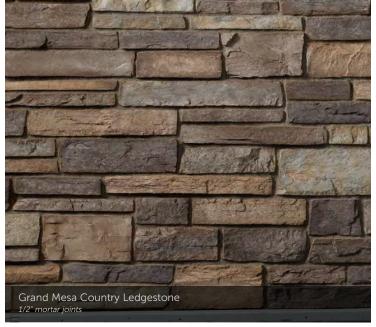

|        |             | 1 1/2"          |                |
| 514              |        |             | 1 1/2"          | 3", 10"        |
| 522              |        |             | 1 1/2"          | 3", 10"        |
| 822              |        |             | 1 1/2"          | 3", 10"        |









Span Hewn Stone



#### CORAL STONE

 HEIGHT
 LENGTH
 THICKNESS
 CORNER RETURNS

 4" - 12"
 4" - 16"
 1" - 1 ¼"
 2 ½" - 8 ½"











Gray™ Cast-Fit 1/2" mortar joints

#### TEXTURED CAST-FIT®

| SIZE<br>12" x 24" |  | CORNER RETURNS<br>3%", 11%" |
|-------------------|--|-----------------------------|
|                   |  |                             |





Aspen Country Ledgestone tight-fitted mortar joints



#### COUNTRY LEDGESTONE

tight-fitted mortar joints

































#### SOUTHERN LEDGESTONE













## A FIRST IMPRESSION SET IN STONE.

Echo Ridge<sup>®</sup> Dressed Fieldstone

#### DRESSED FIELDSTONE

HEIGHT LENGTH THICKNESS CORNER RETURNS 2 ¼2° – 14° 4° – 22° 1 ¼4° – 2 %8° 4° – 12°





Bucks County Dressed Fieldstone 1/2" mortar joints



Sevilla<sup>™</sup> Dressed Fieldstone 1/2" mortar joints



22 The product colors you see are as accurate as current photography and printing techniques allow. We suggest you look at product samples before you select colors.





## BLEND TO MIX, MATCH AND MESMERIZE.

The menu of color choices in our Country Ledgestone and Southern Ledgestone textures were made to pair beautifully with our Dressed Fieldstone. The resulting blends—in whatever proportion you deem perfect—create something