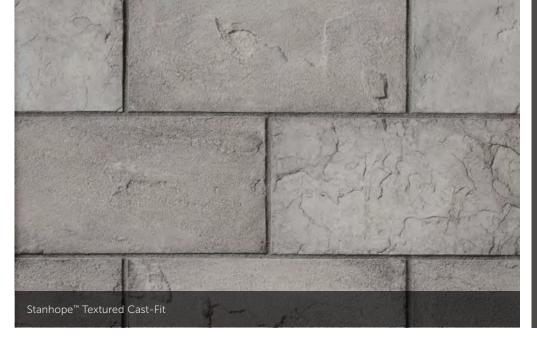

#### TEXTURED CAST-FIT®

| SIZE<br>12" x 24" |  | CORNER RETURNS<br>3%", 11%" |
|-------------------|--|-----------------------------|
|                   |  |                             |

Aspen Country Ledgestone tight-fitted mortar joints