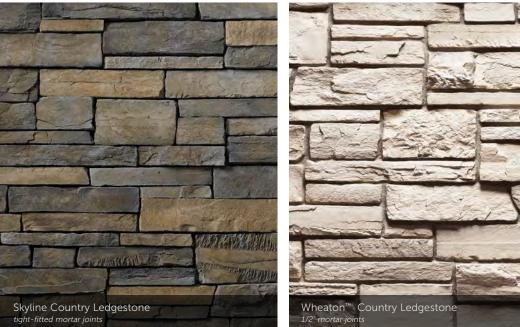

|        |             | 1 1/2"          |                |
| 514              |        |             | 1 1/2"          | 3", 10"        |
| 522              |        |             | 1 1/2"          | 3", 10"        |
| 822              |        |             | 1 1/2"          | 3", 10"        |









Span Hewn Stone



#### CORAL STONE

 HEIGHT
 LENGTH
 THICKNESS
 CORNER RETURNS

 4" - 12"
 4" - 16"
 1" - 1 ¼"
 2 ½" - 8 ½"











Gray™ Cast-Fit 1/2" mortar joints

#### TEXTURED CAST-FIT®

| SIZE<br>12" x 24" |  | CORNER RETURNS<br>3%", 11%" |
|-------------------|--|-----------------------------|
|                   |  |                             |





Aspen Country Ledgestone tight-fitted mortar joints



#### COUNTRY LEDGESTONE

tight-fitted mortar joints

































#### SOUTHERN LEDGESTONE













## A FIRST IMPRESSION SET IN STONE.

Echo Ridge<sup>®</sup> Dressed Fieldstone

#### DRESSED FIELDSTONE

HEIGHT LENGTH THICKNESS CORNER RETURNS 2 ¼2° – 14° 4° – 22° 1 ¼4° – 2 %8° 4° – 12°





Bucks County Dressed Fieldstone 1/2" mortar joints



Sevilla<sup>™</sup> Dressed Fieldstone 1/2" mortar joints



22 The product colors you see are as accurate as current photography and printing techniques allow. We suggest you look at product samples before you select colors.





## BLEND TO MIX, MATCH AND MESMERIZE.

The menu of color choices in our Country Ledgestone and Southern Ledgestone textures were made to pair beautifully with our Dressed Fieldstone. The resulting blends—in whatever proportion you deem perfect—create something truly e