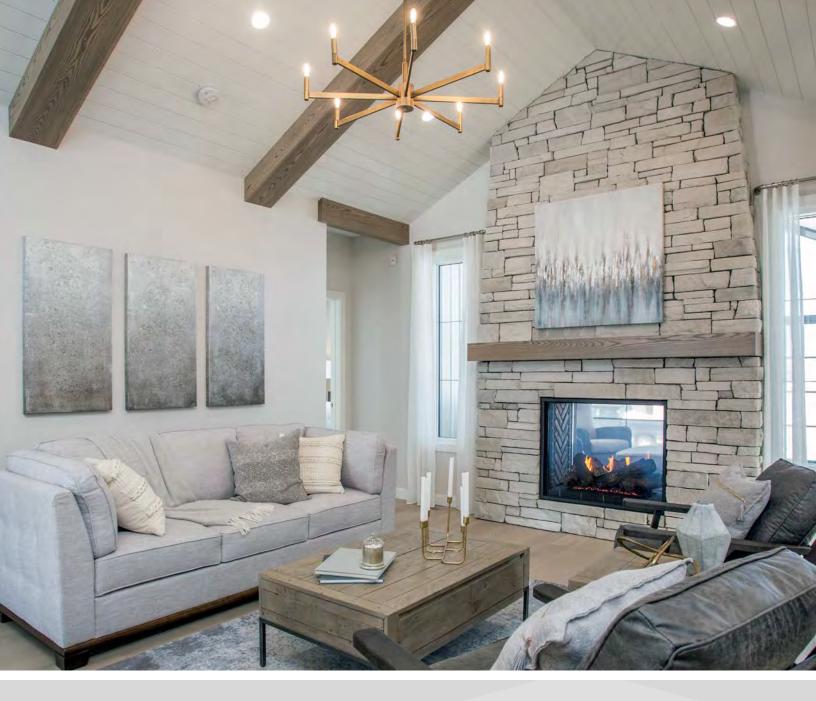

# A FUTURE IMAGINED.

Historically, artisan stonework has been used to dramatically define indoor settings—from prominent stacked-stone hearths to meticulously crafted mosaic floors. With Cultured Stone veneers, an exciting new era comes to life inside the home with cleverly designed interior creations that transform simple backsplashes, accent walls, columns and fireplaces into stunning works of timeless art.