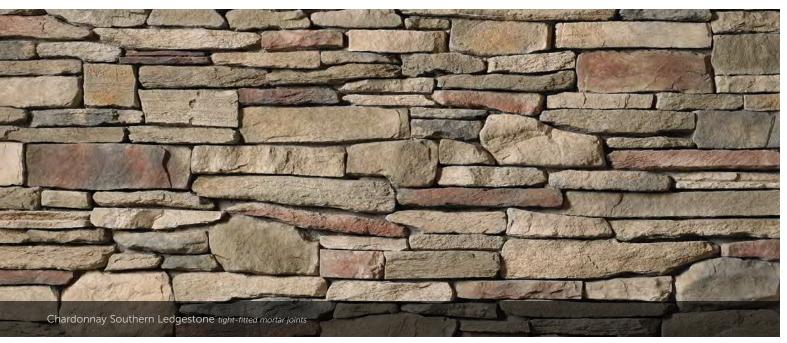

#### SOUTHERN LEDGESTONE

|                                                  | ACCESSORIES                                | HEARTHSTONES        |                     | ACCESSORIES                               | HEARTHSTONES                          |
|--------------------------------------------------|--------------------------------------------|---------------------|---------------------|-------------------------------------------|---------------------------------------|
| PRO-FIT <sup>®</sup> LEDGESTONE                  |                                            |                     | SOUTHERN LEDGESTONE |                                           |                                       |
| GRAY                                             | GRAY, INTAGLIO                             | GRAY                | ASPEN               | FRENCH GRAY™, TAUPE                       | GRAY, MARSH                           |
| MOJAVE                                           | FRENCH GRAY™, TAUPE                        | BLOND, MARSH        | BUCKS COUNTY        | FRENCH GRAY™, GRAY, TAUPE                 | GRAY, MARSH                           |
| PLATINUM                                         | CHAMPAGNE, GRAY,<br>PARCHMENT™             | CREAM, GRAY         | CHARDONNAY          | FRENCH GRAY™, TAUPE                       | CHARDONNAY, MARSH                     |
| SHALE                                            | FRENCH GRAY <sup>™</sup> , GRAY, INTAGLIO, | GRAY, MARSH         | ECHO RIDGE®         | CARBON, GRAY, INTAGLIO,<br>NIGHTFALL™     | GRAY, NIGHTFALL™                      |
|                                                  | TAUPE                                      |                     | GRAY                | GRAY, INTAGLIO                            | GRAY                                  |
| SOUTHWEST BLEND                                  | CHAMPAGNE, PARCHMENT™                      | CREAM, BLOND        | WOLF CREEK®         | FRENCH GRAY™, NIGHTFALL™,<br>SABLE, TAUPE | MARSH, NIGHTFALL <sup>™</sup> , SABLE |
| PRO-FIT <sup>®</sup> MODERA LEDGES               | TONE                                       |                     | SCULPTED ASHLAR     |                                           |                                       |
| CARBON                                           | CARBON                                     | GRAY, NIGHTFALL™    | ECHO RIDGE®         | CARBON, GRAY, INTAGLIO,                   | GRAY. NIGHTFALL™                      |
| INTAGLIO                                         | INTAGLIO                                   | GRAY, MARSH         |                     | NIGHTFALL™                                |                                       |
| VELLUM                                           | VELLUM                                     | CREAM               | SILVER SHORE        | CHAMPAGNE, VELLUM                         | CREAM                                 |
| PRO-FIT <sup>®</sup> TERRAIN <sup>™</sup> LEDGES |                                            |                     | GROUSE              | CHAMPAGNE, VELLUM, TAUPE,<br>FRENCH GRAY™ | CREAM, MARSH                          |
| ARCADIA                                          | CARBON, GRAY                               | GRAY                | FERROUS             | CARBON. NIGHTFALL™. SABLE                 | NIGHTFALL. SABLE                      |
| ARCTIC                                           | CHAMPAGNE                                  | CREAM               | STREAM STONE        |                                           | WIGHTINEE, SABEE                      |
| ETHOS                                            | INTAGLIO                                   | CREAM, MARSH        |                     | CDAY TAUDE                                |                                       |
| TREK                                             | NIGHTFALL™                                 | NIGHTFALL™          | SPRING              | GRAY, TAUPE                               | GRAY, MARSH                           |
| RIVER ROCK                                       |                                            |                     | SUMMER              | CHAMPAGNE, TAUPE                          | BLOND, MARSH                          |
| EARTH BLEND                                      | TAUPE                                      | BLOND, MARSH        | TEXTURED CAST-FIT®  |                                           |                                       |
| LAKE TAHOE                                       | GRAY, TAUPE                                | GRAY                | STANHOPE™ STANHOPE™ | GRAY, FRENCH GRAY™, SABLE                 | GRAY, SABLE                           |
| LAKESHORE                                        | TAUPE                                      | BLOND, CREAM, MARSH |                     |                                           |                                       |