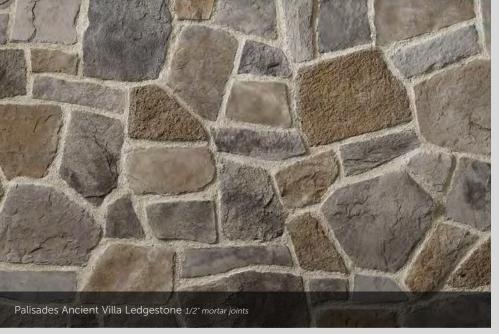

gned to complement everything from stucco and brick to wood and vinyl.







#### OLD COUNTRY FIELDSTONE

A D

\$







#### DEL MARE LEDGESTONE<sup>®</sup>

HEIGHT LENGTH THICKNESS CORNER RETURNS 1\* - 9 ¼\* 4 ½\* - 16\* ¼\* - 1 ¾\* 4\* - 12\*

# CELEBRATING

#### THE SPACES IN BETWEEN.

While our gorgeous Cultured Stone veneers tend to be the center of attention, it's often the grouting styles in between that can really make a difference. Creating the right mortar joint for a project is a matter of choosing not only the perfect color, but also the right width—a choice that naturally affects the total square footage. And while a standard mortar joint is typically 1/2" in width, some stone textures allow for a dry stacked, tight-fitted joint to achieve a clean, tailored appearance.











#### ANCIENT VILLA LEDGESTONE

THICKNESS CORNER RETURNS 1 ¼" – 1 ¾" 4" – 12"

#### A PAST REMEMBERED.

# A FUTURE IMAGINED.

Historically, artisan stonework has been used to dramatically define indoor settings—from prominent stacked-stone hearths to meticulously crafted mosaic floors. With Cultured Stone veneers, an exciting new era comes to life inside the home with cleverly designed interior creations that transform simple backsplashes, accent walls, columns and fireplaces into stunning works of timeless art.



Vellum Pro-Fit Modera



Carbon Pro-Fit Modera





#### COBBLEFIELD®

HEIGHT LENGTH THICKNESS CORNER RETUR 2" – 8" 4" – 20" 1" – 2%" 3" – 12"

Echo Ridge<sup>®</sup> Cobblefield 1/2" mortar joints











## LIMESTONE

HEIGHT 1 ¼" – 6"

LENGTH 4" – 16 ¾ THICKNESS 1 ½" –