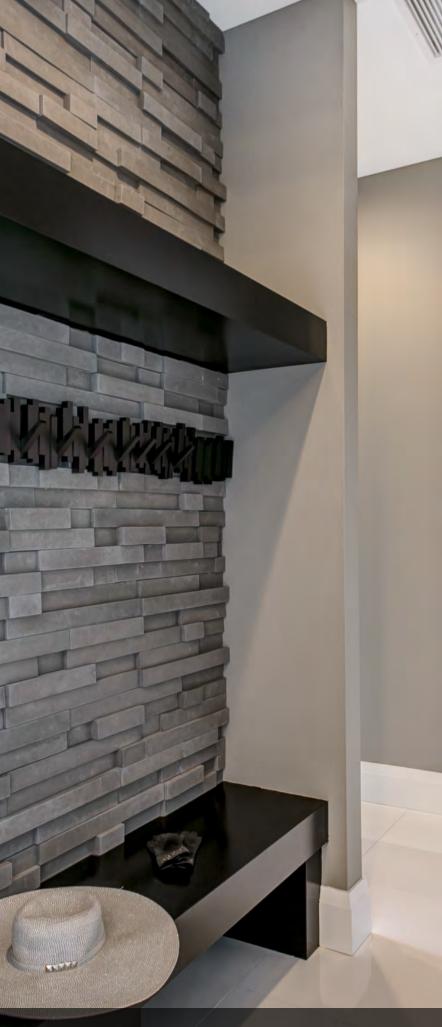

# A FUTURE IMAGINED.

Historically, artisan stonework has been used to dramatically define indoor settings—from prominent stacked-stone hearths to meticulously crafted mosaic floors. With Cultured Stone veneers, an exciting new era comes to life inside the home with cleverly designed interior creations that transform simple backsplashes, accent walls, columns and fireplaces into stunning works of timeless art.