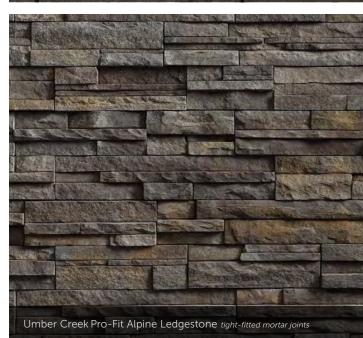

#### PRO-FIT<sup>®</sup> ALPINE LEDGESTONE

HEIGHT LENGTH THICKNESS CORNER RETURNS 4\* 8\*, 12\*, 20\* 3⁄4\* – 2 1⁄4\* 4\*, 8\*, 12\*