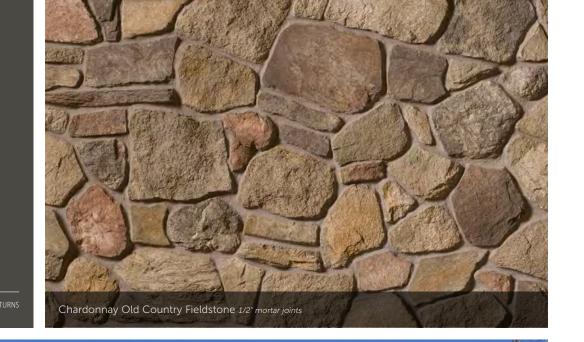

TH THICKNESS CORNER RETURNS 2 ¼2° – 14° 4° – 22° 1 ¼4° – 2 %8° 4° – 12°





Bucks County Dressed Fieldstone 1/2" mortar joints



Sevilla<sup>™</sup> Dressed Fieldstone 1/2" mortar joints



22 The product colors you see are as accurate as current photography and printing techniques allow. We suggest you look at product samples before you select colors.





## BLEND TO MIX, MATCH AND MESMERIZE.

The menu of color choices in our Country Ledgestone and Southern Ledgestone textures were made to pair beautifully with our Dressed Fieldstone. The resulting blends—in whatever proportion you deem perfect—create something truly enticing that accentuates any setting or surface. Better still, they were all thoughtfully designed to complement everything from stucco and brick to wood and vinyl.







#### OLD COUNTRY FIELDSTONE

A D

\$







#### DEL MARE LEDGESTONE<sup>®</sup>

HEIGHT LENGTH THICKNESS CORNER RETURNS 1\* - 9 ¼\* 4 ½\* - 16\* ¼\* - 1 ¾\* 4\* - 12\*

# CELEBRATING

#### THE SPACES IN BETWEEN.

While our gorgeous Cultured Stone veneers tend to be the center of attention, it's often the grouting styles in between that can really make a difference. Creating the right mortar joint for a project is a matter of choosing not only the perfect color, but also the right width—a choice that naturally affects the total square footage. And while a standard mortar joint is typically 1/2" in width, some stone textures allow for a dry stacked, tight-fitted joint to achieve a clean, tailored appearance.











#### ANCIENT VILLA LEDGESTONE

THICKNESS CORNER RETURNS 1 ¼" – 1 ¾" 4"