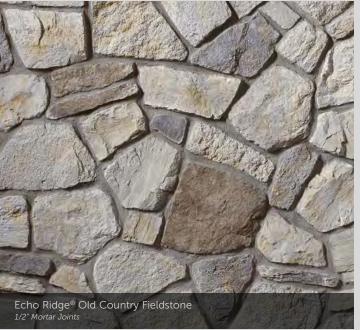

signed to complement everything from stucco and brick to wood and vinyl.







#### OLD COUNTRY FIELDSTONE

A D

\$







#### DEL MARE LEDGESTONE<sup>®</sup>

HEIGHT LENGTH THICKNESS CORNER RETURNS 1\* - 9 ¼\* 4 ½\* - 16\* ¼\* - 1 ¾\* 4\* - 12\*

# CELEBRATING

#### THE SPACES IN BETWEEN.

While our gorgeous Cultured Stone veneers tend to be the center of attention, it's often the grouting styles in between that can really make a difference. Creating the right mortar joint for a project is a matter of choosing not only the perfect color, but also the right width—a choice that naturally affects the total square footage. And while a standard mortar joint is typically 1/2" in width, some stone textures allow for a dry stacked, tight-fitted joint to achieve a clean, tailored appearance.











#### ANCIENT VILLA LEDGESTONE

THICKNESS CORNER RETURNS 1 ¼" – 1 ¾" 4" – 12"

#### A PAST REMEMBERED.

# A FUTURE IMAGINED.

Historically, artisan stonework has been used to dramatically define indoor settings—from prominent stacked-stone hearths to meticulously crafted mosaic floors. With Cultured Stone veneers, an exciting new era comes to life inside the home with cleverly designed interior creations that transform simple backsplashes, accent walls, columns and fireplaces into stunning works of timeless art.



Vellum Pro-Fit Modera



Carbon Pro-Fit Modera





#### COBBLEFIELD®

HEIGHT LENGTH THICKNESS CORNER RETUR 2" – 8" 4" – 20" 1" – 2%" 3" – 12"

Echo Ridge<sup>®</sup> Cobblefield 1/2" mortar joints











## LIMESTONE

HEIGHT 1 ¼" – 6"

LENGTH 4" – 16 ¾ THICKNESS 1 ½"