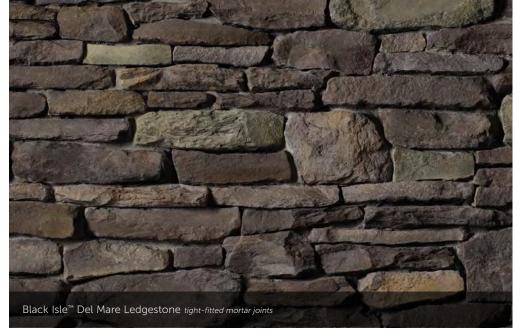

#### DEL MARE LEDGESTONE<sup>®</sup>

HEIGHT LENGTH THICKNESS CORNER RETURNS 1\* - 9 ¼\* 4 ½\* - 16\* ¼\* - 1 ¾\* 4\* - 12\*