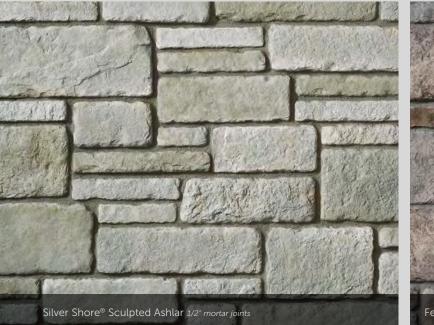

#### SCULPTED ASHLAR

HEIGHT LENGTH THICKNESS CORNER RETURNS 2 ¼\* – 7 ¾\* 5 ½\* – 20 ½\* 1\* – 2\* 4\*, 7\*, 10\*