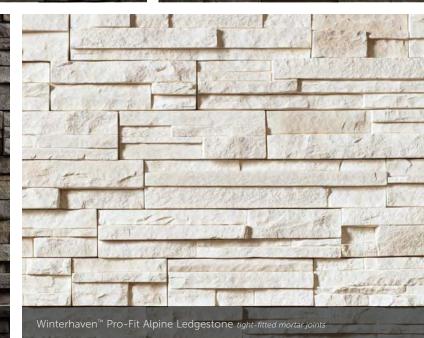

#### PRO-FIT<sup>®</sup> ALPINE LEDGESTONE

HEIGHT LENGTH THICKNESS CORNER RETURNS 4\* 8\*, 12\*, 20\* 3⁄4\* – 2 1⁄4\* 4\*, 8\*, 12\*