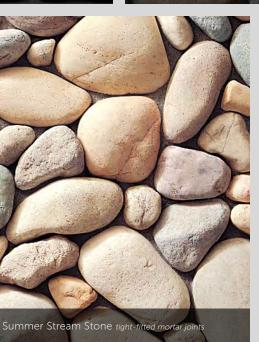

## RIVER ROCK

| HEIGHT | LENGTH |  |
|--------|--------|--|
|        |        |  |

STREAM STONE

 THICKNESS
 CORNER RETURNS

 1 ½" - 3 ½"
 4" - 9 ¼"