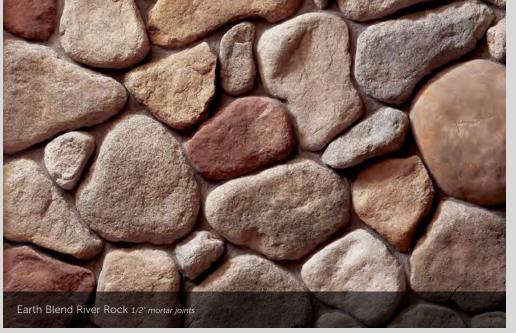

## RIVER ROCK

| HEIGHT | LENGTH |  |
|--------|--------|--|
|        |        |  |

STREAM STONE

 THICKNESS
 CORNER RETURNS

 1 ½" - 3 ½"
 4" - 9 ¼"