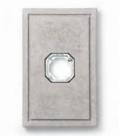

## PERFECTION IS IN THE DETAILS.

evolving collection of unique trim and accessories, adds even more beauty and functionality to the home

ELECTRICAL BOX:

LARGE LIGHT FIXTURE

Gray (shown), Nightfall<sup>1</sup> Sable, Taupe

9 ½" x 15" x 1 ¾"

ELECTRICAL BOX: STANDARD LIGHT FIXTURE Gray, Nightfall™, Sable (shown), Taupe 8" x 10" x 1 ¾"

KEYSTONE Champagne, Gray, Nightfall™, Sable, Taupe (shown) 5 ½" x 8" x 10" x 1 7/8"

TRIM STONE Champagne, Gray (shown), Nightfall™, Sable, Taupe 6" x 8" x 1 7/8"