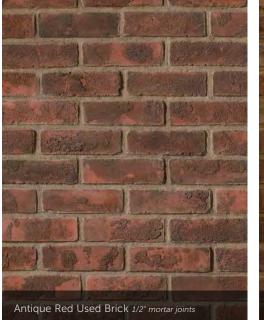

#### CULTURED BRICK® VENEER

 HEIGHT
 LENGTH
 THICKNESS
 CORNER RETURNS

 Used Brick
 2%<sup>2</sup> - 2%<sup>2</sup>
 7%<sup>2</sup> - 8%<sup>4</sup>
 3%<sup>4</sup>
 4°, 8°

 Handmade Brick
 2%<sup>2</sup>
 8%<sub>16</sub><sup>6</sup>
 34°
 3%<sub>6</sub><sup>6</sup>, 8%<sup>4</sup>