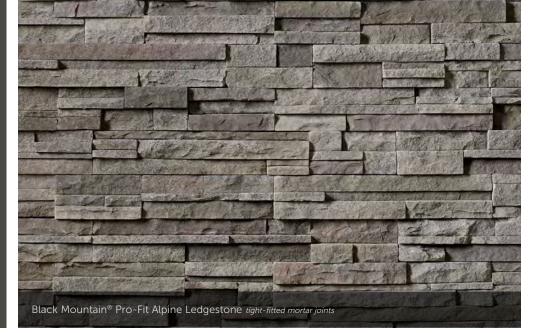

#### PRO-FIT<sup>®</sup> ALPINE LEDGESTONE

HEIGHT LENGTH THICKNESS CORNER RETURNS 4\* 8\*, 12\*, 20\* 3⁄4\* – 2 1⁄4\* 4\*, 8\*, 12\*