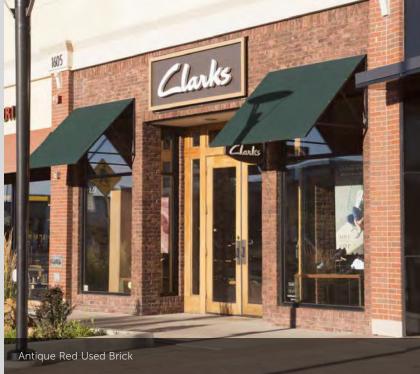

#### CULTURED BRICK® VENEER

 HEIGHT
 LENGTH
 THICKNESS
 CORNER RETURNS

 Used Brick
 2%<sup>2</sup> - 2%<sup>2</sup>
 7%<sup>2</sup> - 8%<sup>4</sup>
 3%<sup>4</sup>
 4°, 8°

 Handmade Brick
 2%<sup>2</sup>
 8%<sub>16</sub><sup>6</sup>
 34°
 3%<sub>6</sub><sup>6</sup>, 8%<sup>4</sup>