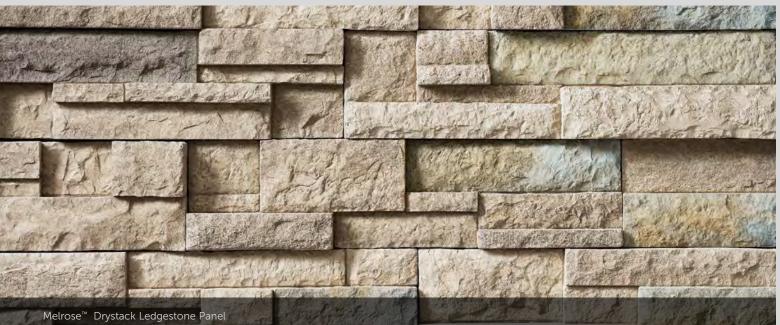

#### DRYSTACK LEDGESTONE PANEL

LENGTH 20", 24" 
 THICKNESS
 CORNER RETURNS

 1" - 2 ¼2"
 4 ¼4", 8 ¼4", 12 ¼4"

Spring Stream Stone 1/2" mortar