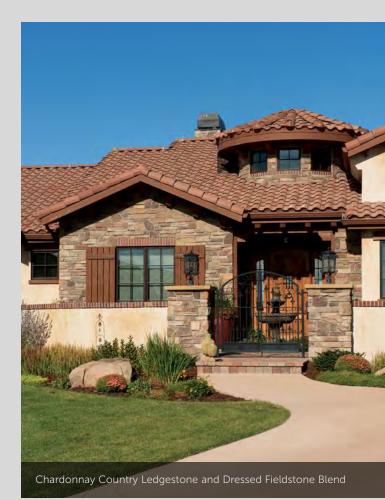

## BLEND TO MIX, MATCH AND MESMERIZE.

The menu of color choices in our Country Ledgestone and Southern Ledgestone textures were made to pair beautifully with our Dressed Fieldstone. The resulting blends—in whatever proportion you deem perfect—create something truly enticing that accentuates any setting or surface. Better still, they were all thoughtfully designed to complement everything from stucco and brick to wood and vinyl.