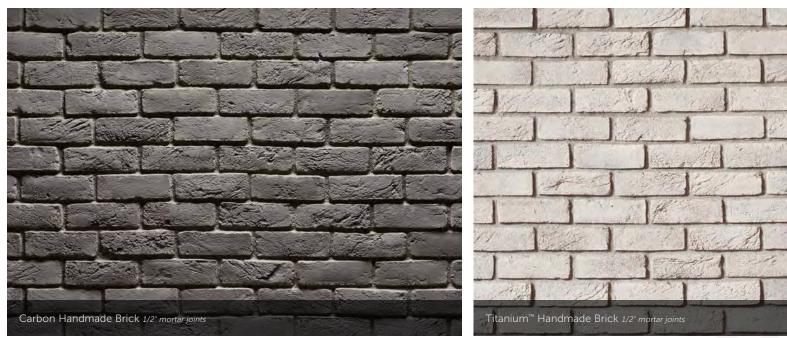

#### CULTURED BRICK® VENEER

 HEIGHT
 LENGTH
 THICKNESS
 CORNER RETURNS

 Used Brick
 2%<sup>2</sup> - 2%<sup>2</sup>
 7%<sup>2</sup> - 8%<sup>4</sup>
 3%<sup>4</sup>
 4°, 8°

 Handmade Brick
 2%<sup>2</sup>
 8%<sub>16</sub><sup>6</sup>
 34°
 3%<sub>6</sub><sup>6</sup>, 8%<sup>4</sup>