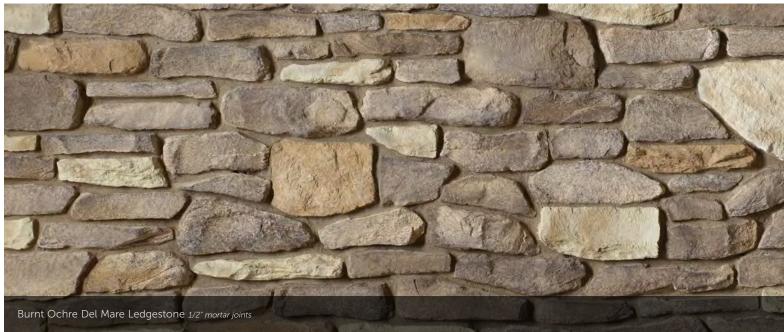

#### DEL MARE LEDGESTONE<sup>®</sup>

HEIGHT LENGTH THICKNESS CORNER RETURNS 1\* - 9 ¼\* 4 ½\* - 16\* ¼\* - 1 ¾\* 4\* - 12\*