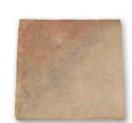

#### CAPSTONES & HEARTHSTONES

FLAT TEXTURED CAPSTONES\* Champagne, Gray (shown), Nightfall™, Sable, Taupe 10" x 20", 12" x 20" 2" thickness

HEARTHSTONE Blond, Chardonnay (shown), Cream, Gray, Marsh, Nightfall™, Sable 19" x 20" x 1 ¾"