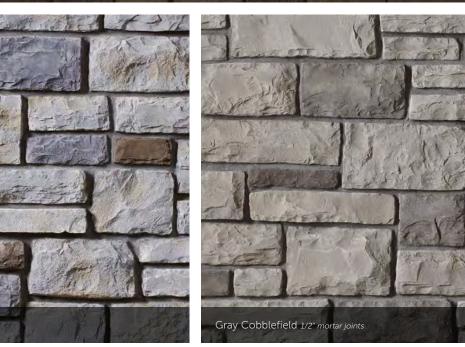

#### COBBLEFIELD®

HEIGHT LENGTH THICKNESS CORNER RETUR 2" – 8" 4" – 20" 1" – 2%" 3" – 12"

Echo Ridge<sup>®</sup> Cobblefield 1/2" mortar joints