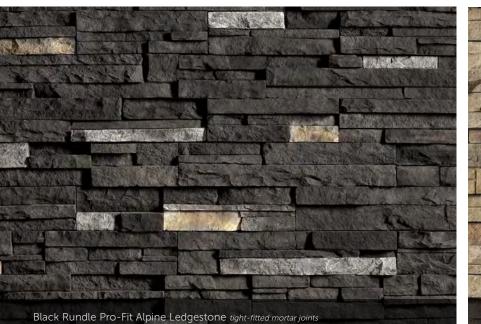

#### PRO-FIT<sup>®</sup> ALPINE LEDGESTONE

HEIGHT LENGTH THICKNESS CORNER RETURNS 4\* 8\*, 12\*, 20\* 3⁄4\* – 2 1⁄4\* 4\*, 8\*, 12\*