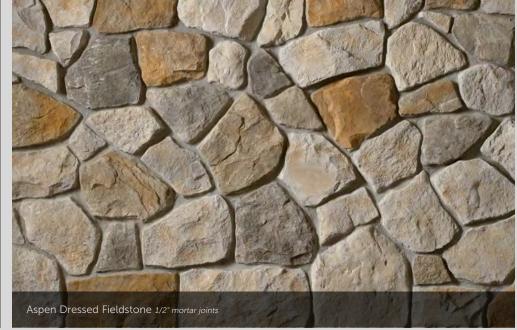

#### DRESSED FIELDSTONE

HEIGHT LENGTH THICKNESS CORNER RETURNS 2 ¼2° – 14° 4° – 22° 1 ¼4° – 2 %8° 4° – 12°

Bucks County Dressed Fieldstone 1/2" mortar joints

Sevilla<sup>™</sup> Dressed Fieldstone 1/2" mortar joints