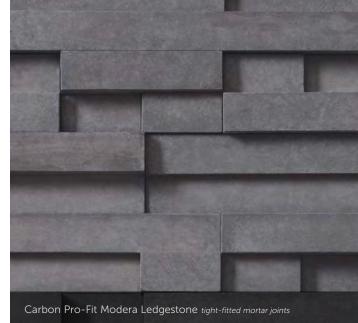

#### PRO-FIT<sup>®</sup> MODERA<sup>™</sup> LEDGESTONE

HEIGHT LE

H THIC 20" <sup>3</sup>/4", 1 CORNER RETURNS 4", 8", 12"

PRO-FIT® LEDGESTONE

Vellum Pro-Fit Modera

Carbon Pro-Fit Modera