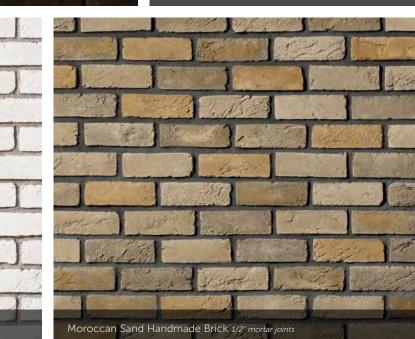

#### CULTURED BRICK® VENEER

 HEIGHT
 LENGTH
 THICKNESS
 CORNER RETURNS

 Used Brick
 2%<sup>2</sup> - 2%<sup>2</sup>
 7%<sup>2</sup> - 8%<sup>4</sup>
 3%<sup>4</sup>
 4°, 8°

 Handmade Brick
 2%<sup>2</sup>
 8%<sub>16</sub><sup>6</sup>
 34°
 3%<sub>6</sub><sup>6</sup>, 8%<sup>4</sup>