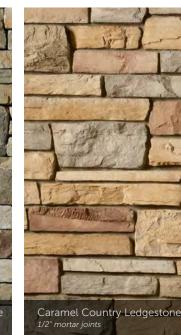

314              |        |             | 1 1/2"          |                |
| 514              |        |             | 1 1/2"          | 3", 10"        |
| 522              |        |             | 1 1/2"          | 3", 10"        |
| 822              |        |             | 1 1/2"          | 3", 10"        |









Span Hewn Stone



#### CORAL STONE

 HEIGHT
 LENGTH
 THICKNESS
 CORNER RETURNS

 4" - 12"
 4" - 16"
 1" - 1 ¼"
 2 ½" - 8 ½"











Gray™ Cast-Fit 1/2" mortar joints

#### TEXTURED CAST-FIT®

| SIZE<br>12" x 24" |  | CORNER RETURNS<br>3%", 11%" |
|-------------------|--|-----------------------------|
|                   |  |                             |





Aspen Country Ledgestone tight-fitted mortar joints



#### COUNTRY LEDGESTONE

tight-fitted mortar joints

































#### SOUTHERN LEDGESTONE













## A FIRST IMPRESSION SET IN STONE.

Echo Ridge<sup>®</sup> Dressed Fieldstone

#### DRESSED FIELDSTONE

HEIGHT LENGTH THICKNESS CORNER RETURNS 2 ¼2° – 14° 4° – 22° 1 ¼4° – 2 %8° 4° – 12°





Bucks County Dressed Fieldstone 1/2" mortar joints



Sevilla<sup>™</sup> Dressed Fieldstone 1/2" mortar joints



22 The product colors you see are as accurate as current photography and printing techniques allow. We suggest you look at product samples before you select colors.





## BLEND TO MIX, MATCH AND MESMERIZE.

The menu of color choices in our Country Ledgestone and Southern Ledgestone textures were made to pair beautifully with our Dressed Fieldstone. The resulting blends—in whatever proportion you deem perfect—create som