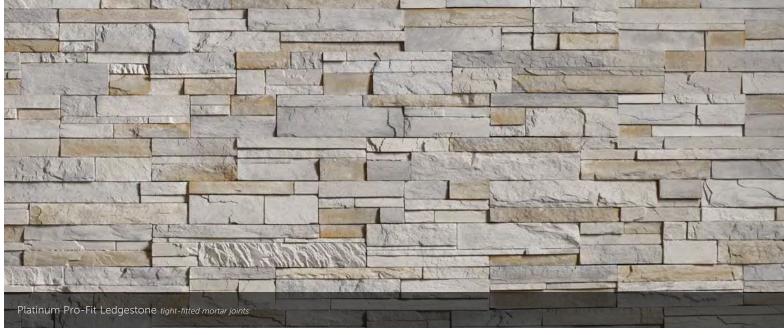

#### PRO-FIT<sup>®</sup> ALPINE LEDGESTONE

HEIGHT LENGTH THICKNESS CORNER RETURNS 4\* 8\*, 12\*, 20\* 3⁄4\* – 2 1⁄4\* 4\*, 8\*, 12\*