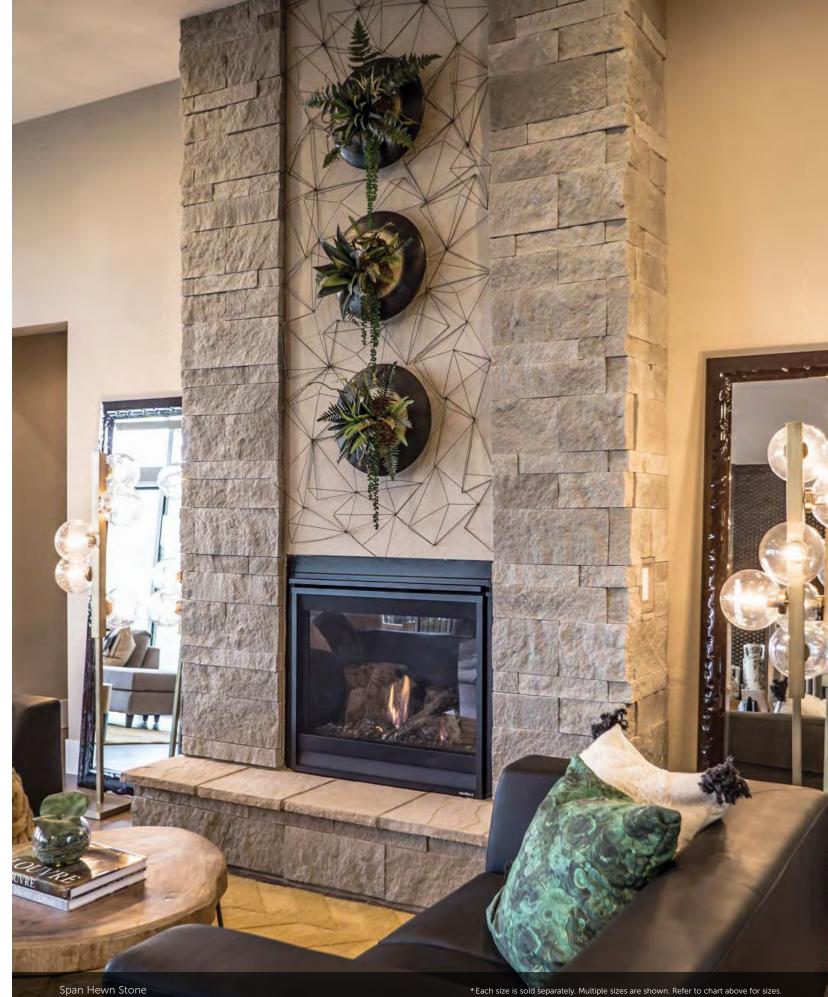

#### HEWN STONE<sup>™</sup>

| PLEASE<br>EACH S |        | SEPARATELY. | . MULTIPLE SIZE | S ARE SHOWN.   |
|------------------|--------|-------------|-----------------|----------------|
|                  | HEIGHT | LENGTH      | THICKNESS       | CORNER RETURNS |
| 308              |        |             | 1 1/2"          |                |
| 314              |        |             | 1 1/2"          |                |
| 514              |        |             | 1 1/2"          | 3", 10"        |
| 522              |        |             | 1 1/2"          | 3", 10"        |
| 822              |        |             | 1 1/2"          | 3", 10"        |

Span Hewn Stone