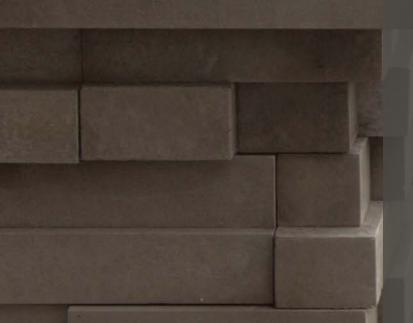

#### SCULPTED ASHLAR

HEIGHT LENGTH THICKNESS CORNER RETURNS 2 ¼\* – 7 ¾\* 5 ½\* – 20 ½\* 1\* – 2\* 4\*, 7\*, 10\*

|                              | HEIGHT                                | LENGTH              | THICKNESS                                                | CORNER RETURNS                         |                             | HEIGHT          | LENGTH                                   | THICKNESS                       | CORNER RETURN   |
|------------------------------|---------------------------------------|---------------------|----------------------------------------------------------|----------------------------------------|-----------------------------|-----------------|------------------------------------------|---------------------------------|-----------------|
| ASHLAR                       |                                       |                     |                                                          |                                        | RANDOM ASHLAR               |                 |                                          |                                 |                 |
| CAST-FIT® 8" x 16"           | 7 5/8"                                | 15 <sup>5</sup> /8" | 1 <sup>1</sup> /2"                                       | 3 5/8", 9 1/8"                         | COBBLEFIELD®                | 2" - 8"         | 4" - 20"                                 | 1" - 2 <sup>5</sup> /8"         | 3" - 12"        |
| CAST-FIT® 12" x 24"          | 11 <sup>5</sup> /8"                   | 23 5/8"             | 1 1/2"                                                   | 3 5/8", 11 5/8"                        | CORAL STONE                 | 4" - 12"        | 4" - 16"                                 | 1" - 1 1/4"                     | 2 1/2" - 8 1/2" |
| TEXTURED CAST-FIT® 12" x 24" | 11 <sup>5</sup> /8"                   | 23 5/8"             | 1 1/2"                                                   | 3 5/8", 11 5/8"                        | EUROPEAN CASTLE STONE       | 2" - 12"        | 4" - 16"                                 | $1^{3}/s$ " - $1^{5}/s$ "       | 4" - 12"        |
| BRICK                        |                                       |                     |                                                          |                                        | HEWN STONE™ 308             | 3*              | 8 "                                      | 1 1/2"                          | 3", 7"          |
| HANDMADE CULTURED BRICK®     | 2 3/4"                                | 8 3/16"             | 3/4"                                                     | 3 <sup>5</sup> /8", 8 <sup>1</sup> /4" | HEWN STONE™ 314             | 3*              | 14"                                      | 1 1/2"                          | 3", 7"          |
| JSED BRICK                   | 2 3/8" - 2 5/8"                       | 7 7/8" - 8 1/8"     | 3/4"                                                     | 4", 8"                                 | HEWN STONE™ 514             | 5*              | 14"                                      | 1 1/2"                          | 3", 10"         |
| FIELD                        |                                       |                     |                                                          |                                        | HEWN STONE <sup>™</sup> 522 | 5*              | 22"                                      | 1 1/2"                          | 3", 10"         |
| DRESSED FIELDSTONE           | 2 <sup>1</sup> / <sub>2</sub> " - 14" | 4" - 22"            | $1 \frac{1}{4} - 2 \frac{5}{8}$                          | 4" - 12"                               | HEWN STONE <sup>™</sup> 822 | 8*              | 22*                                      | 1 1/2"                          | 3", 10"         |
| OLD COUNTRY FIELDSTONE       | 1 <sup>1</sup> / <sub>2</sub> " - 10" | 4" - 16 1/2"        | 1" - 2 5/8"                                              | 4" - 12"                               | LIMESTONE                   | 1 1/4" - 6"     | $4^{*} - 16^{-3}/4^{*}$                  | $1 \frac{1}{2} - 2 \frac{5}{8}$ | 4" - 11"        |
| LEDGE                        |                                       |                     |                                                          |                                        | SCULPTED ASHLAR             | 2 1/4" - 7 3/4" | 5 <sup>1</sup> /2" - 20 <sup>1</sup> /2" | 1" - 2"                         | 4", 7", 10"     |
| ANCIENT VILLA LEDGESTONE™    | 2" - 12"                              | 5" - 16"            | 1 1/4" - 1 3/4"                                          | 4" - 12"                               | ROUNDED                     |                 |                                          |                                 |                 |
| COUNTRY LEDGESTONE           | 1 1/2" - 6 1/2"                       | 4 1/4" - 22"        | 1 1/8" - 2 3/8"                                          | 4" - 12"                               | RIVER ROCK                  | 2" - 14"        | 2" - 14"                                 | 1" - 2 5/8"                     | 3" - 12"        |
| DEL MARE LEDGESTONE®         | 1" - 9 1/4"                           | 4 1/2" - 16"        | 3/4" - 1 3/4"                                            | 4" - 12"                               | STREAM STONE                | 2" - 12"        | 2" - 12"                                 | 1 1/2" - 3 1/2"                 | 4" - 9 1/4"     |
| DRYSTACK LEDGESTONE PANEL    | 6"                                    | 20", 24"            | 1" - 2 1/2"                                              | 4 1/4", 8 1/4", 12 1/4"                |                             |                 |                                          |                                 |                 |
| PRO-FIT® ALPINE LEDGESTONE   | 4"                                    | 8", 12", 20"        | 3/4" - 2 $1/4$ "                                         | 4", 8", 12"                            |                             |                 |                                          |                                 |                 |
| PRO-FIT® LEDGESTONE          | 4"                                    | 8", 12", 20"        | 1/2" - 1 1/2"                                            | 4", 8", 12"                            |                             |                 |                                          |                                 |                 |
| PRO-FIT® MODERA™ LEDGESTONE  | 4"                                    | 8", 12", 20"        | 3/4", 1 1/4", 1 3/4"                                     | 4", 8", 12"                            |                             |                 |                                          |                                 |                 |
| PRO-FIT® TERRAIN™ LEDGESTONE | 4"                                    | 8", 12", 20"        | <sup>3</sup> /4", 1 <sup>1</sup> /4", 1 <sup>3</sup> /4" | 4", 8", 12"                            |                             |                 |                                          |                                 |                 |
| SOUTHERN LEDGESTONE          | 1/2" - 6"                             | 4" - 20"            | 1" - 2 5/8"                                              | 4" - 12"                               |                             |                 |                                          |                                 |                 |