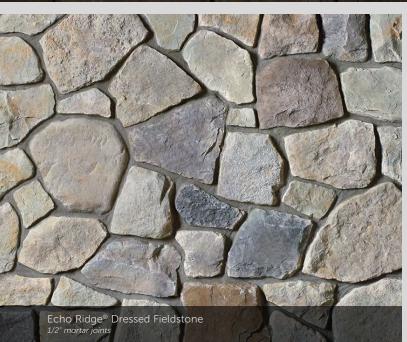

## A FIRST IMPRESSION SET IN STONE.

Echo Ridge<sup>®</sup> Dressed Fieldstone

#### DRESSED FIELDSTONE

HEIGHT LENGTH THICKNESS CORNER RETURNS 2 ¼2° – 14° 4° – 22° 1 ¼4° – 2 %8° 4° – 12°

Bucks County Dressed Fieldstone 1/2" mortar joints

Sevilla<sup>™</sup> Dressed Fieldstone 1/2" mortar joints