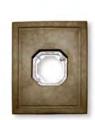

9 ½" x 15" x 1 ¾"

ELECTRICAL BOX: STANDARD LIGHT FIXTURE Gray, Nightfall™, Sable (shown), Taupe 8" x 10" x 1 ¾"

KEYSTONE Champagne, Gray, Nightfall™, Sable, Taupe (shown) 5 ½" x 8" x 10" x 1 7/8"

TRIM STONE Champagne, Gray (shown), Nightfall™, Sable, Taupe 6" x 8" x 1 7/8"