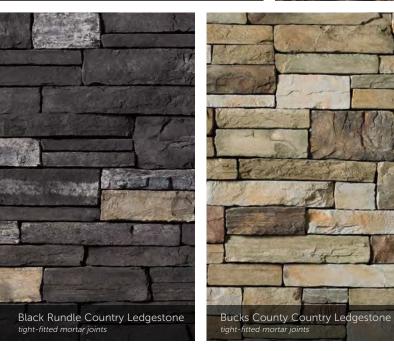

| 314              |        |             | 1 1/2"          |                |
| 514              |        |             | 1 1/2"          | 3", 10"        |
| 522              |        |             | 1 1/2"          | 3", 10"        |
| 822              |        |             | 1 1/2"          | 3", 10"        |









Span Hewn Stone



#### CORAL STONE

 HEIGHT
 LENGTH
 THICKNESS
 CORNER RETURNS

 4" - 12"
 4" - 16"
 1" - 1 ¼"
 2 ½" - 8 ½"











Gray™ Cast-Fit 1/2" mortar joints

#### TEXTURED CAST-FIT®

| SIZE<br>12" x 24" |  | CORNER RETURNS<br>3%", 11%" |
|-------------------|--|-----------------------------|
|                   |  |                             |





Aspen Country Ledgestone tight-fitted mortar joints



#### COUNTRY LEDGESTONE

tight-fitted mortar joints

































#### SOUTHERN LEDGESTONE













## A FIRST IMPRESSION SET IN STONE.

Echo Ridge<sup>®</sup> Dressed Fieldstone

#### DRESSED FIELDSTONE

HEIGHT LENGTH THICKNESS CORNER RETURNS 2 ¼2° – 14° 4° – 22° 1 ¼4° – 2 %8° 4° – 12°





Bucks County Dressed Fieldstone 1/2" mortar joints



Sevilla<sup>™</sup> Dressed Fieldstone 1/2" mortar joints



22 The product colors you see are as accurate as current photography and printing techniques allow. We suggest you look at product samples before you select colors.





## BLEND TO MIX, MATCH AND MESMERIZE.

The menu of color choices in our Country Ledgestone and Southern Ledgestone textures were made to pair beautifully with our Dressed Fieldstone. The resulting blends—in whatever proportion you deem perfect—create s