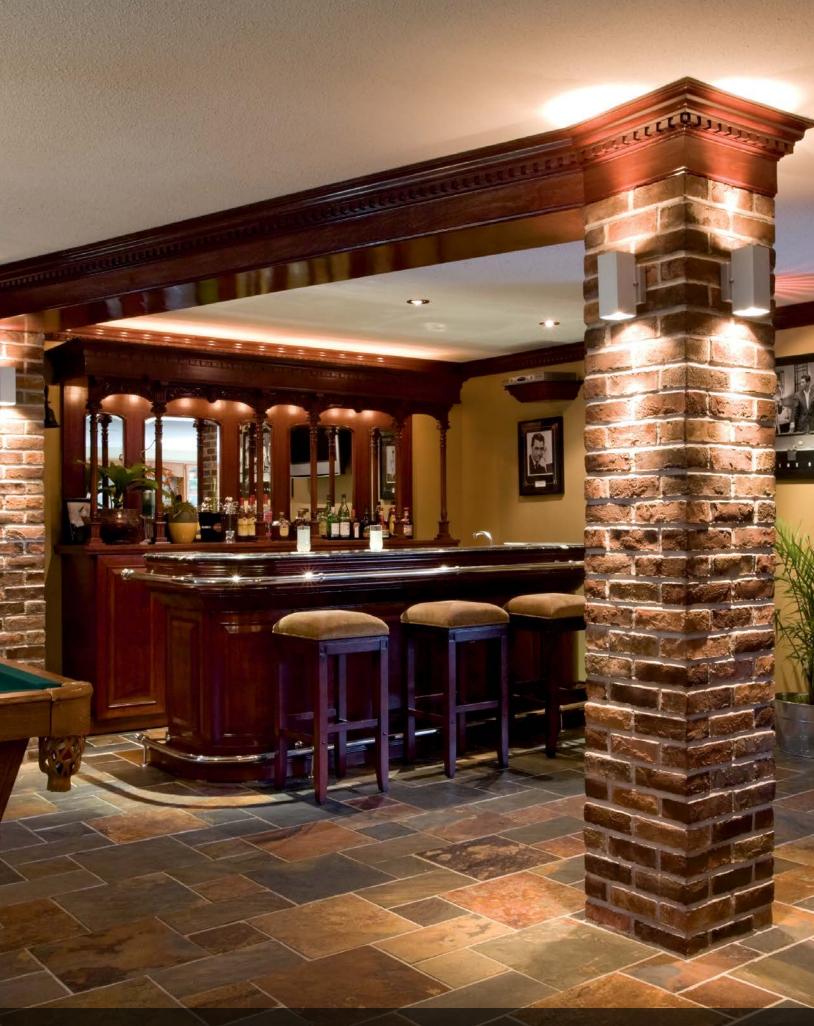

# A FUTURE IMAGINED.

Historically, artisan stonework has been used to dramatically define indoor settings—from prominent stacked-stone hearths to meticulously crafted mosaic floors. With Cultured Stone veneers, an exciting new era comes to life inside the home with cleverly designed interior creations that transform simple backsplashes, accent walls, columns and fireplaces into stunning works of timeless art.