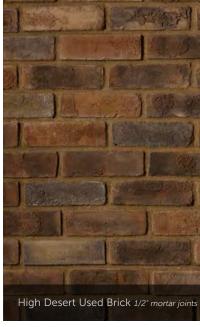

#### CULTURED BRICK® VENEER

 HEIGHT
 LENGTH
 THICKNESS
 CORNER RETURNS

 Used Brick
 2%<sup>2</sup> - 2%<sup>2</sup>
 7%<sup>2</sup> - 8%<sup>4</sup>
 3%<sup>4</sup>
 4°, 8°

 Handmade Brick
 2%<sup>2</sup>
 8%<sub>16</sub><sup>6</sup>
 34°
 3%<sub>6</sub><sup>6</sup>, 8%<sup>4</sup>