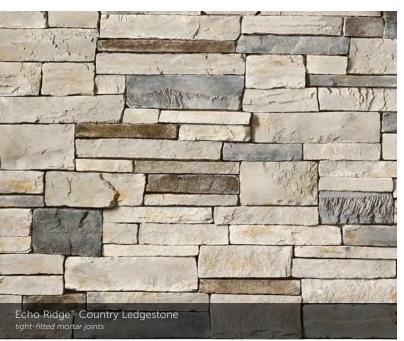

|        |             | 1 1/2"          |                |
| 514              |        |             | 1 1/2"          | 3", 10"        |
| 522              |        |             | 1 1/2"          | 3", 10"        |
| 822              |        |             | 1 1/2"          | 3", 10"        |









Span Hewn Stone



#### CORAL STONE

 HEIGHT
 LENGTH
 THICKNESS
 CORNER RETURNS

 4" - 12"
 4" - 16"
 1" - 1 ¼"
 2 ½" - 8 ½"











Gray™ Cast-Fit 1/2" mortar joints

#### TEXTURED CAST-FIT®

| SIZE<br>12" x 24" |  | CORNER RETURNS<br>3%", 11%" |
|-------------------|--|-----------------------------|
|                   |  |                             |





Aspen Country Ledgestone tight-fitted mortar joints



#### COUNTRY LEDGESTONE

tight-fitted mortar joints

































#### SOUTHERN LEDGESTONE













## A FIRST IMPRESSION SET IN STONE.

Echo Ridge<sup>®</sup> Dressed Fieldstone

#### DRESSED FIELDSTONE

HEIGHT LENGTH THICKNESS CORNER RETURNS 2 ¼2° – 14° 4° – 22° 1 ¼4° – 2 %8° 4° – 12°





Bucks County Dressed Fieldstone 1/2" mortar joints



Sevilla<sup>™</sup> Dressed Fieldstone 1/2" mortar joints



22 The product colors you see are as accurate as current photography and printing techniques allow. We suggest you look at product samples before you select colors.





## BLEND TO MIX, MATCH AND MESMERIZE.

The menu of color choices in our Country Ledgestone and Southern Ledgestone textures were made to pair beautifully with our Dressed Fieldstone. The resulting blends—in whatever proportion you deem perfect—create somethi