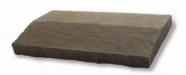

FLAGSTONE PIER CAP Champagne (shown), Gray, Nightfall™, Sable, Taupe 24" x 24", 32" x 32" 2 1⁄2" – 4 1⁄2" thickness at peak

FLAGSTONE SLOPED WALL CAP Champagne, Gray, Nightfall™, Sable (shown), Taupe 12" x 20", 16" x 20" 2" – 2 ¾" thickness at peak