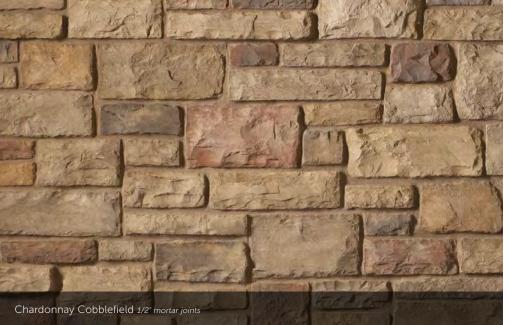

#### COBBLEFIELD®

HEIGHT LENGTH THICKNESS CORNER RETUR 2" – 8" 4" – 20" 1" – 2%" 3" – 12"

Echo Ridge<sup>®</sup> Cobblefield 1/2" mortar joints