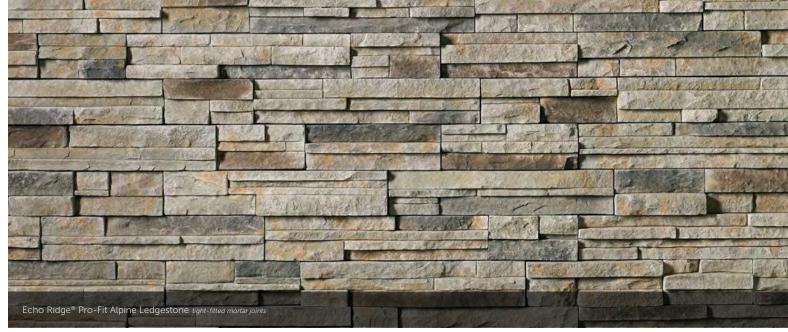

#### PRO-FIT<sup>®</sup> ALPINE LEDGESTONE

HEIGHT LENGTH THICKNESS CORNER RETURNS 4\* 8\*, 12\*, 20\* 3⁄4\* – 2 1⁄4\* 4\*, 8\*, 12\*