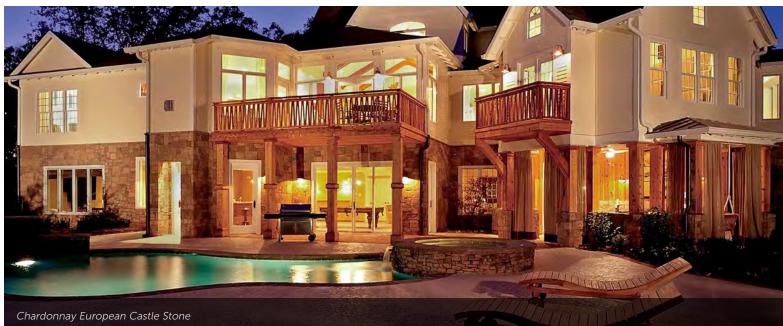

## EUROPEAN CASTLE STONE

| HEIGHT   | LENGTH   | THICKNESS       | CORNER RETURNS |  |
|----------|----------|-----------------|----------------|--|
| 2" - 12" | 4" – 16" | 1 3/8" - 1 5/8" | 4" – 12"       |  |
|          |          |                 |                |  |