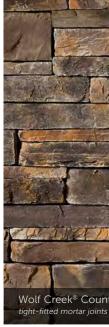

|        |             | 1 1/2"          |                |
| 514              |        |             | 1 1/2"          | 3", 10"        |
| 522              |        |             | 1 1/2"          | 3", 10"        |
| 822              |        |             | 1 1/2"          | 3", 10"        |









Span Hewn Stone



#### CORAL STONE

 HEIGHT
 LENGTH
 THICKNESS
 CORNER RETURNS

 4" - 12"
 4" - 16"
 1" - 1 ¼"
 2 ½" - 8 ½"











Gray™ Cast-Fit 1/2" mortar joints

#### TEXTURED CAST-FIT®

| SIZE<br>12" x 24" |  | CORNER RETURNS<br>3%", 11%" |
|-------------------|--|-----------------------------|
|                   |  |                             |





Aspen Country Ledgestone tight-fitted mortar joints



#### COUNTRY LEDGESTONE

tight-fitted mortar joints

































#### SOUTHERN LEDGESTONE













## A FIRST IMPRESSION SET IN STONE.

Echo Ridge<sup>®</sup> Dressed Fieldstone

#### DRESSED FIELDSTONE

HEIGHT LENGTH THICKNESS CORNER RETURNS 2 ¼2° – 14° 4° – 22° 1 ¼4° – 2 %8° 4° – 12°





Bucks County Dressed Fieldstone 1/2" mortar joints



Sevilla<sup>™</sup> Dressed Fieldstone 1/2" mortar joints



22 The product colors you see are as accurate as current photography and printing techniques allow. We suggest you look at product samples before you select colors.





## BLEND TO MIX, MATCH AND MESMERIZE.

The menu of color choices in our Country Ledgestone and Southern Ledgestone textures were made to pair beautifully with our Dressed Fieldstone. The resulting blends—in whatever proportion you deem perfect—create something truly entic