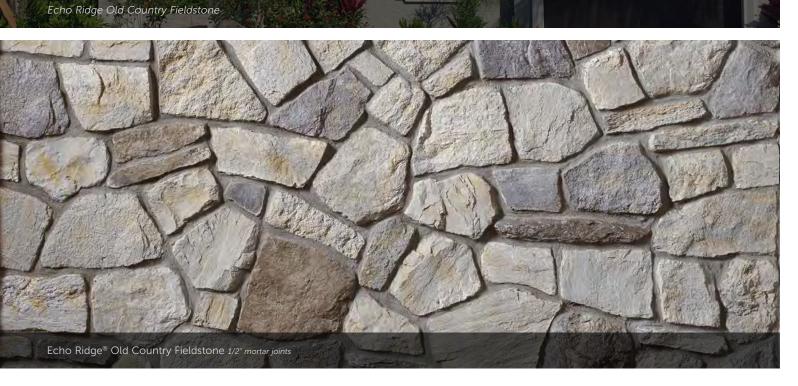

NGTH THICKNESS CORNER RETURNS 2 ¼2° – 14° 4° – 22° 1 ¼4° – 2 %8° 4° – 12°





Bucks County Dressed Fieldstone 1/2" mortar joints



Sevilla<sup>™</sup> Dressed Fieldstone 1/2" mortar joints



22 The product colors you see are as accurate as current photography and printing techniques allow. We suggest you look at product samples before you select colors.





## BLEND TO MIX, MATCH AND MESMERIZE.

The menu of color choices in our Country Ledgestone and Southern Ledgestone textures were made to pair beautifully with our Dressed Fieldstone. The resulting blends—in whatever proportion you deem perfect—create something truly enticing that accentuates any setting or surface. Better still, they were all thoughtfully designed to complement everything from stucco and brick to wood and vinyl.







#### OLD COUNTRY FIELDSTONE

A D

\$







#### DEL MARE LEDGESTONE<sup>®</sup>

HEIGHT LENGTH THICKNESS CORNER RETURNS 1\* - 9 ¼\* 4 ½\* - 16\* ¼\* - 1 ¾\* 4\* - 12\*

# CELEBRATING

#### THE SPACES IN BETWEEN.

While our gorgeous Cultured Stone veneers tend to be the center of attention, it's often the grouting styles in between that can really make a difference. Creating the right mortar joint for a project is a matter of choosing not only the perfect color, but also the right width—a choice that naturally affects the total square footage. And while a standard mortar joint is typically 1/2" in width, some stone textures allow for a dry stacked, tight-fitted joint to achieve a clean, tailored appearance.











#### ANCIENT VILLA LEDGESTONE

THICKNESS CORNER RETURNS 1 ¼" – 1 ¾"