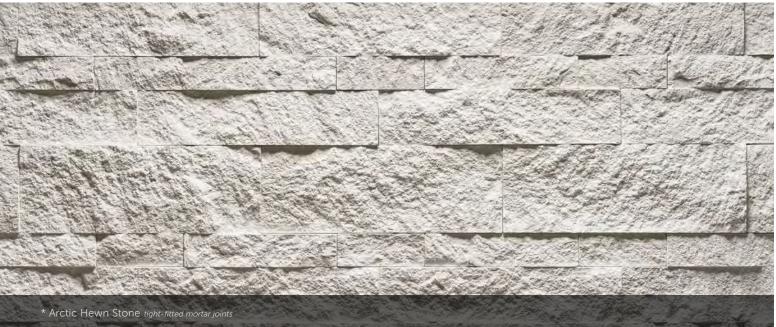

#### HEWN STONE<sup>™</sup>

| PLEASE<br>EACH S |        | SEPARATELY. | . MULTIPLE SIZE | S ARE SHOWN.   |
|------------------|--------|-------------|-----------------|----------------|
|                  | HEIGHT | LENGTH      | THICKNESS       | CORNER RETURNS |
| 308              |        |             | 1 1/2"          |                |
| 314              |        |             | 1 1/2"          |                |
| 514              |        |             | 1 1/2"          | 3", 10"        |
| 522              |        |             | 1 1/2"          | 3", 10"        |
| 822              |        |             | 1 1/2"          | 3", 10"        |

|                            | ACCESSORIES                               | HEARTHSTONES             |
|----------------------------|-------------------------------------------|--------------------------|
| DEL MARE LEDGESTONE®       |                                           |                          |
| BLACK ISLE™                | NIGHTFALL™                                | GRAY, NIGHTFALL™         |
| BURNT OCHRE                | FRENCH GRAY™, SABLE,<br>TAUPE             | BLOND, MARSH, SABLE      |
| PALERMO                    | FRENCH GRAY™, SABLE, TAUPE                | BLOND, MARSH, SABLE      |
| DRESSED FIELDSTONE         |                                           |                          |
| ASPEN                      | FRENCH GRAY™, TAUPE                       | GRAY, MARSH              |
| BUCKS COUNTY               | FRENCH GRAY™, GRAY, TAUPE                 | GRAY, MARSH              |
| CHARDONNAY                 | FRENCH GRAY™, TAUPE                       | CHARDONNAY, MARSH        |
| ECHO RIDGE®                | CARBON, GRAY, INTAGLIO,<br>NIGHTFALL™     | GRAY, NIGHTFALL™         |
| SEVILLA™                   | FRENCH GRAY™, SABLE,<br>TAUPE             | CHARDONNAY, MARSH, SABLE |
| DRYSTACK LEDGESTONE PANE   | L                                         |                          |
| HIGH PLAINS™               | CHAMPAGNE, PARCHMENT™                     | CREAM                    |
| MELROSE™                   | CHAMPAGNE, PARCHMENT™ TAUPE               | CREAM                    |
| RUBICON™                   | GRAY, NIGHTFALL™                          | GRAY, NIGHTFALL™         |
| EUROPEAN CASTLE STONE      |                                           |                          |
| BUCKS COUNTY               | FRENCH GRAY™, GRAY, TAUPE                 | GRAY, MARSH              |
| CHARDONNAY                 | FRENCH GRAY™, TAUPE                       | CHARDONNAY, MARSH        |
| HEWN STONE                 |                                           |                          |
| ARCTIC                     | CHAMPAGNE                                 | CREAM                    |
| FOUNDATION                 | VELLUM                                    | CREAM                    |
| SPAN                       | CARBON, FRENCH GRAY™                      | GRAY                     |
| TALUS                      | CARBON, INTAGLIO, VELLUM                  | CREAM, MARSH             |
| LIMESTONE                  |                                           |                          |
| BUCKS COUNTY               | FRENCH GRAY™, GRAY, TAUPE                 | GRAY, MARSH              |
| CHARDONNAY                 | FRENCH GRAY™, TAUPE                       | CHARDONNAY, MARSH        |
| GOLDEN BUCKEYE             | TAUPE                                     | MARSH                    |
| OLD COUNTRY FIELDSTONE     |                                           |                          |
| CHARDONNAY                 | FRENCH GRAY™, TAUPE                       | CHARDONNAY, MARSH        |
| ECHO RIDGE®                | CARBON, GRAY, INTAGLIO,<br>NIGHTFALL™     | GRAY, NIGHTFALL™         |
| PRO-FIT® ALPINE LEDGESTONE |                                           |                          |
| BLACK MOUNTAIN®            | GRAY, INTAGLIO, NIGHTFALL™                | GRAY, NIGHTFALL™         |
| BLACK RUNDLE               | GRAY, NIGHTFALL™                          | GRAY, NIGHTFALL™         |
| CHARDONNAY                 | FRENCH GRAY™, TAUPE                       | CHARDONNAY, MARSH        |
| DARK RIDGE™                | GRAY, NIGHTFALL™                          | GRAY, NIGHTFALL™         |
| ECHO RIDGE <sup>®</sup>    | CARBON, GRAY, INTAGLIO,<br>NIGHTFALL™     | GRAY, NIGHTFALL™         |
| SUMMIT PEAK                | FRENCH GRAY™, TAUPE, VELLUM               | GRAY, MARSH              |
| PHEASANT                   | CARBON, GRAY                              | GRAY                     |
| UMBER CREEK                | FRENCH GRAY™, NIGHTFALL™,<br>SABLE, TAUPE | MARSH, NIGHTFALL™, SABLE |
| WINTERHAVEN™               | CHAMPAGNE, PARCHMENT™,<br>VELLUM          | CREAM                    |