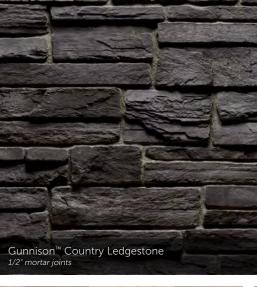

|        |             | 1 1/2"          |                |
| 514              |        |             | 1 1/2"          | 3", 10"        |
| 522              |        |             | 1 1/2"          | 3", 10"        |
| 822              |        |             | 1 1/2"          | 3", 10"        |









Span Hewn Stone



#### CORAL STONE

 HEIGHT
 LENGTH
 THICKNESS
 CORNER RETURNS

 4" - 12"
 4" - 16"
 1" - 1 ¼"
 2 ½" - 8 ½"











Gray™ Cast-Fit 1/2" mortar joints

#### TEXTURED CAST-FIT®

| SIZE<br>12" x 24" |  | CORNER RETURNS<br>3%", 11%" |
|-------------------|--|-----------------------------|
|                   |  |                             |





Aspen Country Ledgestone tight-fitted mortar joints



#### COUNTRY LEDGESTONE

tight-fitted mortar joints

































#### SOUTHERN LEDGESTONE













## A FIRST IMPRESSION SET IN STONE.

Echo Ridge<sup>®</sup> Dressed Fieldstone

#### DRESSED FIELDSTONE

HEIGHT LENGTH THICKNESS CORNER RETURNS 2 ¼2° – 14° 4° – 22° 1 ¼4° – 2 %8° 4° – 12°





Bucks County Dressed Fieldstone 1/2" mortar joints



Sevilla<sup>™</sup> Dressed Fieldstone 1/2" mortar joints



22 The product colors you see are as accurate as current photography and printing techniques allow. We suggest you look at product samples before you select colors.





## BLEND TO MIX, MATCH AND MESMERIZE.

The menu of color choices in our Country Ledgestone and Southern Ledgestone textures were made to pair beautifully with our Dressed Fieldstone. The resulting blends—in whatever proportion you deem perfect—create something t