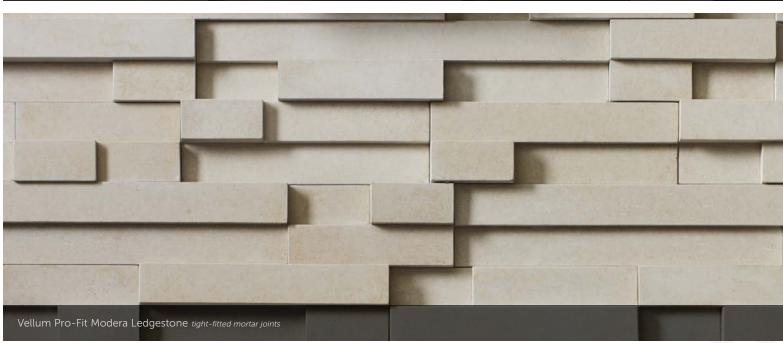

#### PRO-FIT<sup>®</sup> MODERA<sup>™</sup> LEDGESTONE

HEIGHT LE

H THIC 20" <sup>3</sup>/4", 1 CORNER RETURNS 4", 8", 12"

PRO-FIT® LEDGESTONE

Vellum Pro-Fit Modera

Carbon Pro-Fit Modera