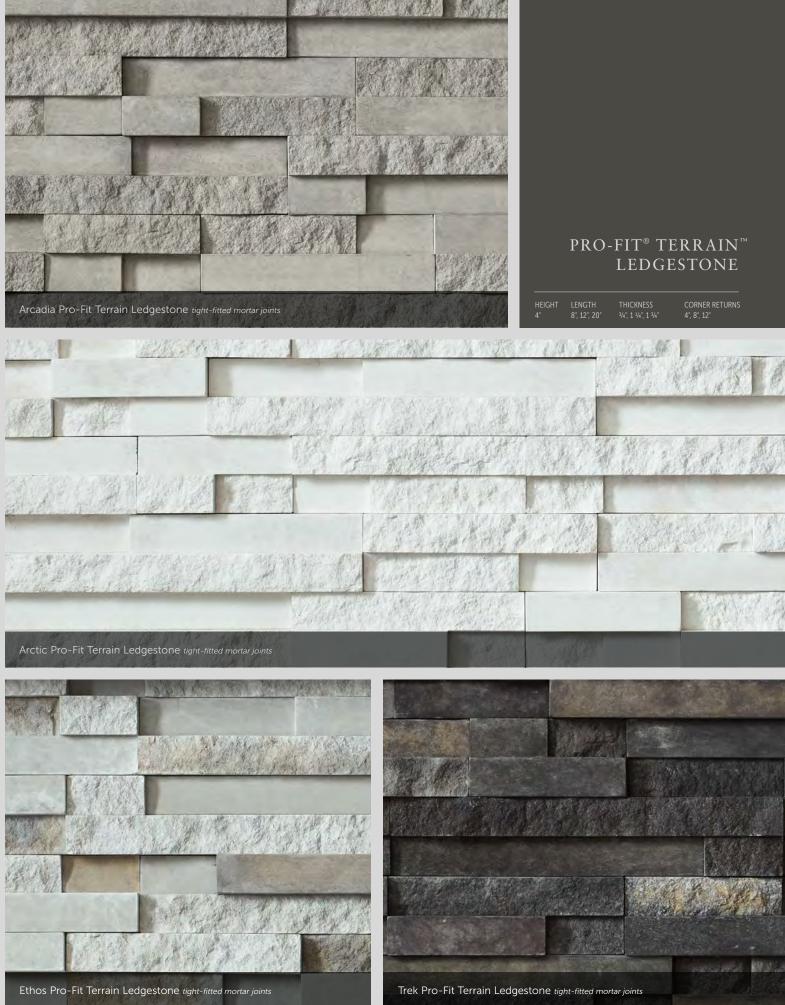

#### DEL MARE LEDGESTONE<sup>®</sup>

HEIGHT LENGTH THICKNESS CORNER RETURNS 1\* - 9 ¼\* 4 ½\* - 16\* ¼\* - 1 ¾\* 4\* - 12\*