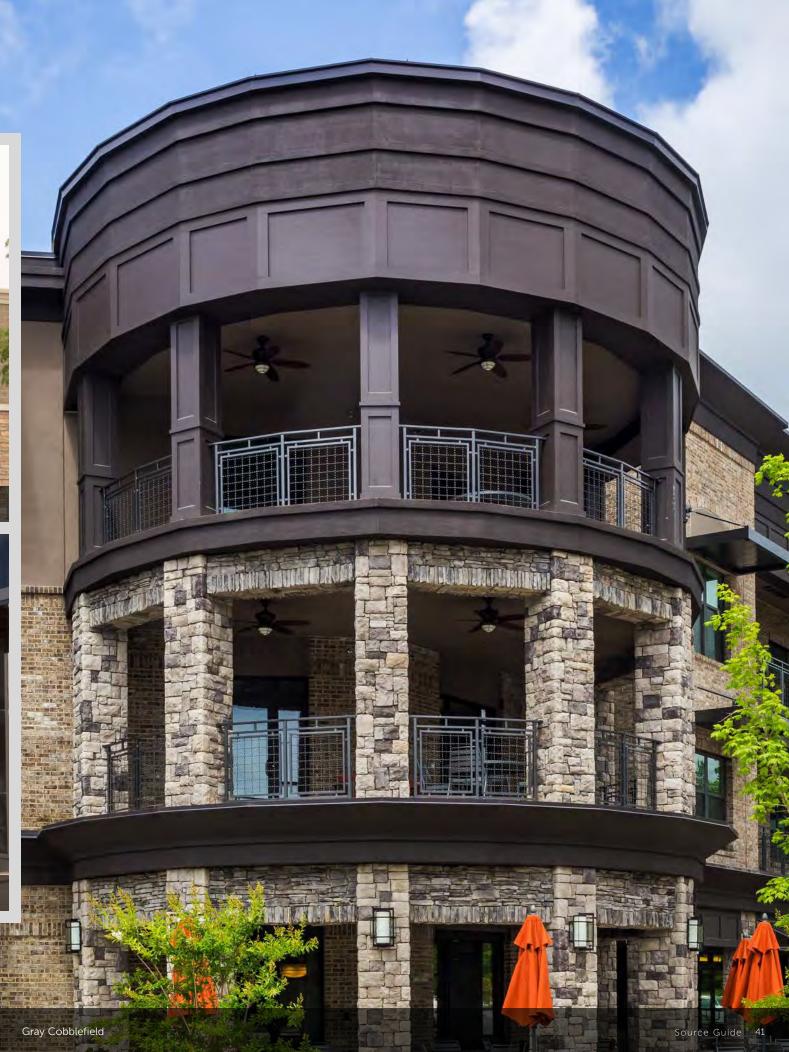

#### COBBLEFIELD®

HEIGHT LENGTH THICKNESS CORNER RETUR 2" – 8" 4" – 20" 1" – 2%" 3" – 12"

Echo Ridge<sup>®</sup> Cobblefield 1/2" mortar joints