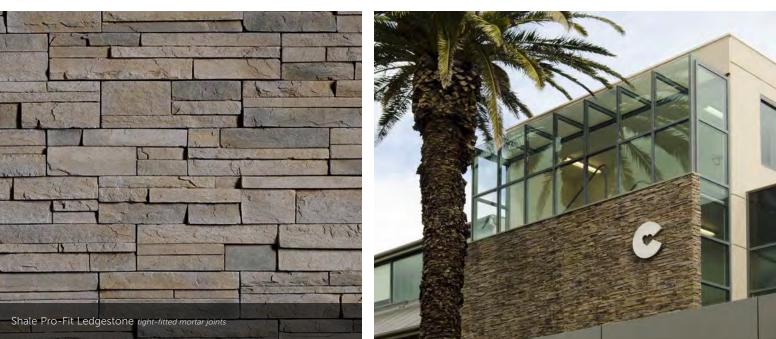

#### THE SPACES IN BETWEEN.

While our gorgeous Cultured Stone veneers tend to be the center of attention, it's often the grouting styles in between that can really make a difference. Creating the right mortar joint for a project is a matter of choosing not only the perfect color, but also the right width—a choice that naturally affects the total square footage. And while a standard mortar joint is typically 1/2" in width, some stone textures allow for a dry stacked, tight-fitted joint to achieve a clean, tailored appearance.