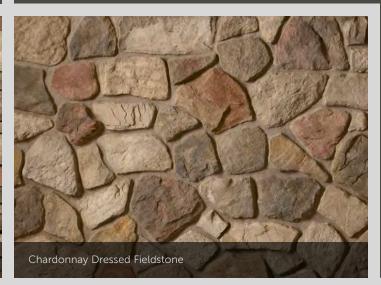

#### DRESSED FIELDSTONE

HEIGHT LENGTH THICKNESS CORNER RETURNS 2 ¼2° – 14° 4° – 22° 1 ¼4° – 2 %8° 4° – 12°

Bucks County Dressed Fieldstone 1/2" mortar joints

Sevilla<sup>™</sup> Dressed Fieldstone 1/2" mortar joints