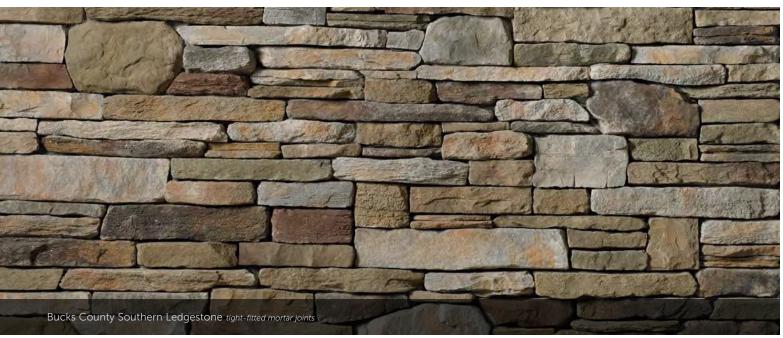

#### SOUTHERN LEDGESTONE

|                                                  | ACCESSORIES                                | HEARTHSTONES        |                     | ACCESSORIES                               | HEARTHSTONES                          |
|--------------------------------------------------|--------------------------------------------|---------------------|---------------------|-------------------------------------------|---------------------------------------|
| PRO-FIT <sup>®</sup> LEDGESTONE                  |                                            |                     | SOUTHERN LEDGESTONE |                                           |                                       |
| GRAY                                             | GRAY, INTAGLIO                             | GRAY                | ASPEN               | FRENCH GRAY™, TAUPE                       | GRAY, MARSH                           |
| MOJAVE                                           | FRENCH GRAY™, TAUPE                        | BLOND, MARSH        | BUCKS COUNTY        | FRENCH GRAY™, GRAY, TAUPE                 | GRAY, MARSH                           |
| PLATINUM                                         | CHAMPAGNE, GRAY,<br>PARCHMENT™             | CREAM, GRAY         | CHARDONNAY          | FRENCH GRAY™, TAUPE                       | CHARDONNAY, MARSH                     |
| SHALE                                            | FRENCH GRAY <sup>™</sup> , GRAY, INTAGLIO, | GRAY, MARSH         | ECHO RIDGE®         | CARBON, GRAY, INTAGLIO,<br>NIGHTFALL™     | GRAY, NIGHTFALL™                      |
|                                                  | TAUPE                                      |                     | GRAY                | GRAY, INTAGLIO                            | GRAY                                  |
| SOUTHWEST BLEND                                  | CHAMPAGNE, PARCHMENT™                      | CREAM, BLOND        | WOLF CREEK®         | FRENCH GRAY™, NIGHTFALL™,<br>SABLE, TAUPE | MARSH, NIGHTFALL <sup>™</sup> , SABLE |
| PRO-FIT <sup>®</sup> MODERA LEDGES               | TONE                                       |                     | SCULPTED ASHLAR     |                                           |                                       |
| CARBON                                           | CARBON                                     | GRAY, NIGHTFALL™    | ECHO RIDGE®         | CARBON, GRAY, INTAGLIO,                   | GRAY. NIGHTFALL™                      |
| INTAGLIO                                         | INTAGLIO                                   | GRAY, MARSH         |                     | NIGHTFALL™                                |                                       |
| VELLUM                                           | VELLUM                                     | CREAM               | SILVER SHORE        | CHAMPAGNE, VELLUM                         | CREAM                                 |
| PRO-FIT <sup>®</sup> TERRAIN <sup>™</sup> LEDGES |                                            |                     | GROUSE              | CHAMPAGNE, VELLUM, TAUPE,<br>FRENCH GRAY™ | CREAM, MARSH                          |
| ARCADIA                                          | CARBON, GRAY                               | GRAY                | FERROUS             | CARBON. NIGHTFALL™. SABLE                 | NIGHTFALL. SABLE                      |
| ARCTIC                                           | CHAMPAGNE                                  | CREAM               | STREAM STONE        |                                           | WIGHTINEE, SABEE                      |
| ETHOS                                            | INTAGLIO                                   | CREAM, MARSH        |                     | CDAY TAUDE                                |                                       |
| TREK                                             | NIGHTFALL™                                 | NIGHTFALL™          | SPRING              | GRAY, TAUPE                               | GRAY, MARSH                           |
| RIVER ROCK                                       |                                            |                     | SUMMER              | CHAMPAGNE, TAUPE                          | BLOND, MARSH                          |
| EARTH BLEND                                      | TAUPE                                      | BLOND, MARSH        | TEXTURED CAST-FIT®  |                                           |                                       |
| LAKE TAHOE                                       | GRAY, TAUPE                                | GRAY                | STANHOPE™ STANHOPE™ | GRAY, FRENCH GRAY™, SABLE                 | GRAY, SABLE                           |
| LAKESHORE                                        | TAUPE                                      | BLOND, CREAM, MARSH |                     |                                           |                                       |