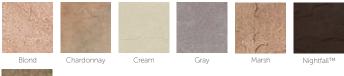

#### CAPSTONES & HEARTHSTONES

FLAT TEXTURED CAPSTONES\* Champagne, Gray (shown), Nightfall™, Sable, Taupe 10" x 20", 12" x 20" 2" thickness

HEARTHSTONE Blond, Chardonnay (shown), Cream, Gray, Marsh, Nightfall™, Sable 19" x 20" x 1 ¾"

#### HEARTHSTONE COLORS

Sable

Dimensions listed are nominal. Please check the actual product size to ensure the right fit for your application.

Note: Flat Textured Capstones can be used for fireplace hearths. Hearthstones are not suitable for foot traffic.