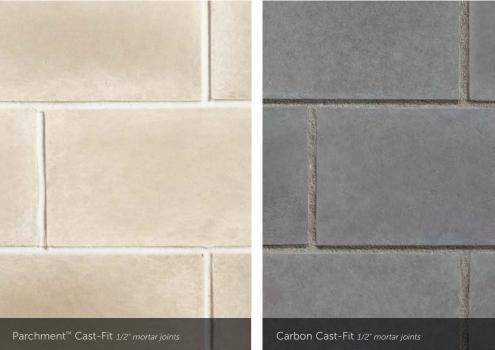

#### CAST-FIT® WATERTABLE/SILL COLORS

French Gray Parchment Intaglio

Vellum

Intaglio Cast-Fit Watertable Sill // Intaglio Pro-Fit Modera Ledgestone

ELECTRICAL BOX: SINGLE RECEPTACLE Gray, Nightfall™, Sable, Taupe (shown) 6" x 8" x 1 ¾"

#### THE SPACES IN BETWEEN.

While our gorgeous Cultured Stone veneers tend to be the center of attention, it's often the grouting styles in between that can really make a difference. Creating the right mortar joint for a project is a matter of choosing not only the perfect color, but also the right width—a choice that naturally affects the total square footage. And while a standard mortar joint is typically 1/2" in width, some stone textures allow for a dry stacked, tight-fitted joint to achieve a clean, tailored appearance.