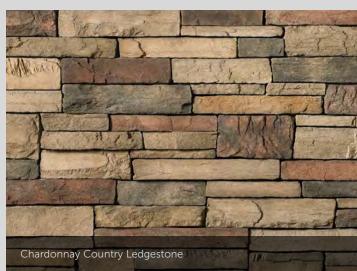

## BLEND TO MIX, MATCH AND MESMERIZE.

The menu of color choices in our Country Ledgestone and Southern Ledgestone textures were made to pair beautifully with our Dressed Fieldstone. The resulting blends—in whatever proportion you deem perfect—create something truly enticing that accentuates any setting or surface. Better still, they were all thoughtfully designed to complement everything from stucco and brick to wood and vinyl.