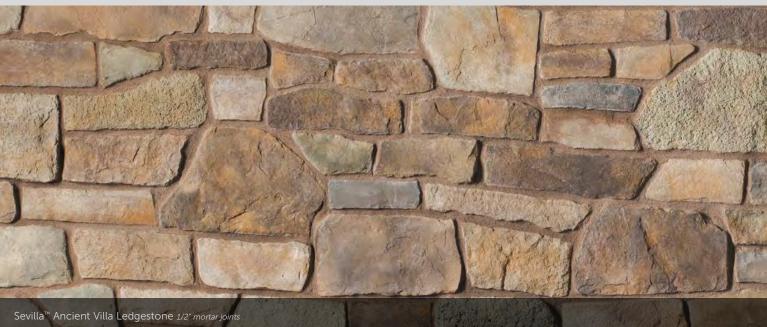

ed to complement everything from stucco and brick to wood and vinyl.







#### OLD COUNTRY FIELDSTONE

A D

\$







#### DEL MARE LEDGESTONE<sup>®</sup>

HEIGHT LENGTH THICKNESS CORNER RETURNS 1\* - 9 ¼\* 4 ½\* - 16\* ¼\* - 1 ¾\* 4\* - 12\*

# CELEBRATING

#### THE SPACES IN BETWEEN.

While our gorgeous Cultured Stone veneers tend to be the center of attention, it's often the grouting styles in between that can really make a difference. Creating the right mortar joint for a project is a matter of choosing not only the perfect color, but also the right width—a choice that naturally affects the total square footage. And while a standard mortar joint is typically 1/2" in width, some stone textures allow for a dry stacked, tight-fitted joint to achieve a clean, tailored appearance.











#### ANCIENT VILLA LEDGESTONE

THICKNESS CORNER RETURNS 1 ¼" – 1 ¾" 4" – 12"

#### A PAST REMEMBERED.

# A FUTURE IMAGINED.

Historically, artisan stonework has been used to dramatically define indoor settings—from prominent stacked-stone hearths to meticulously crafted mosaic floors. With Cultured Stone veneers, an exciting new era comes to life inside the home with cleverly designed interior creations that transform simple backsplashes, accent walls, columns and fireplaces into stunning works of timeless art.



Vellum Pro-Fit Modera



Carbon Pro-Fit Modera





#### COBBLEFIELD®

HEIGHT LENGTH THICKNESS CORNER RETUR 2" – 8" 4" – 20" 1" – 2%" 3" – 12"

Echo Ridge<sup>®</sup> Cobblefield 1/2" mortar joints











## LIMESTONE

HEIGHT 1 ¼" – 6"

LENGTH 4" – 16 ¾ THICKNESS 1 ½" – 2