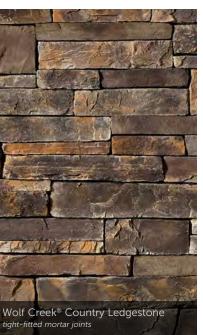

|             | 1 1/2"          |                |
| 514              |        |             | 1 1/2"          | 3", 10"        |
| 522              |        |             | 1 1/2"          | 3", 10"        |
| 822              |        |             | 1 1/2"          | 3", 10"        |









Span Hewn Stone



#### CORAL STONE

 HEIGHT
 LENGTH
 THICKNESS
 CORNER RETURNS

 4" - 12"
 4" - 16"
 1" - 1 ¼"
 2 ½" - 8 ½"











Gray™ Cast-Fit 1/2" mortar joints

#### TEXTURED CAST-FIT®

| SIZE<br>12" x 24" |  | CORNER RETURNS<br>3%", 11%" |
|-------------------|--|-----------------------------|
|                   |  |                             |





Aspen Country Ledgestone tight-fitted mortar joints



#### COUNTRY LEDGESTONE

tight-fitted mortar joints

































#### SOUTHERN LEDGESTONE













## A FIRST IMPRESSION SET IN STONE.

Echo Ridge<sup>®</sup> Dressed Fieldstone

#### DRESSED FIELDSTONE

HEIGHT LENGTH THICKNESS CORNER RETURNS 2 ¼2° – 14° 4° – 22° 1 ¼4° – 2 %8° 4° – 12°





Bucks County Dressed Fieldstone 1/2" mortar joints



Sevilla<sup>™</sup> Dressed Fieldstone 1/2" mortar joints



22 The product colors you see are as accurate as current photography and printing techniques allow. We suggest you look at product samples before you select colors.





## BLEND TO MIX, MATCH AND MESMERIZE.

The menu of color choices in our Country Ledgestone and Southern Ledgestone textures were made to pair beautifully with our Dressed Fieldstone. The resulting blends—in whatever proportion you deem perfect—create something truly enticing th