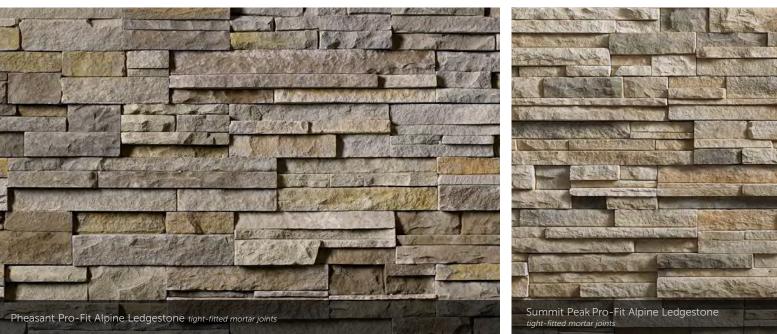

#### PRO-FIT<sup>®</sup> ALPINE LEDGESTONE

HEIGHT LENGTH THICKNESS CORNER RETURNS 4\* 8\*, 12\*, 20\* 3⁄4\* – 2 1⁄4\* 4\*, 8\*, 12\*